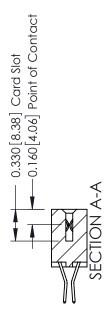

## **Mounting Option** 07-M3-0.5 Metric Threaded Inserts - 0.370[9.40] Card Slot Accepts .054 [1.37] to .070 [1.78] Thick P.C. Board

-0.156[3.96] 2.192[55.68] 2.338 [59.39] **Contact Detail** 

560-Extender Board Bend (Code 523 Contacts) .156 [3.96] Contact Spacing x .200 [5.08] Row Spacing