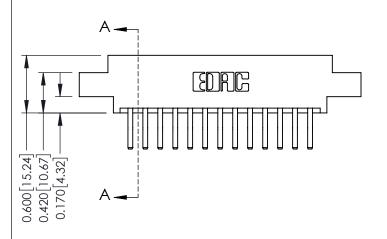

## **Mounting Option** 07-M3-0.5 Metric Threaded Inserts - 0.370[9.40] Card Slot Accepts .054 [1.37] to .070 [1.78] Thick P.C. Board

-0.156[3.96] 2.192[55.68] 2.338 [59.39] **Contact Detail** 

560-Extender Board Bend (Code 523 Contacts) .156 [3.96] Contact Spacing x .200 [5.08] Row Spacing