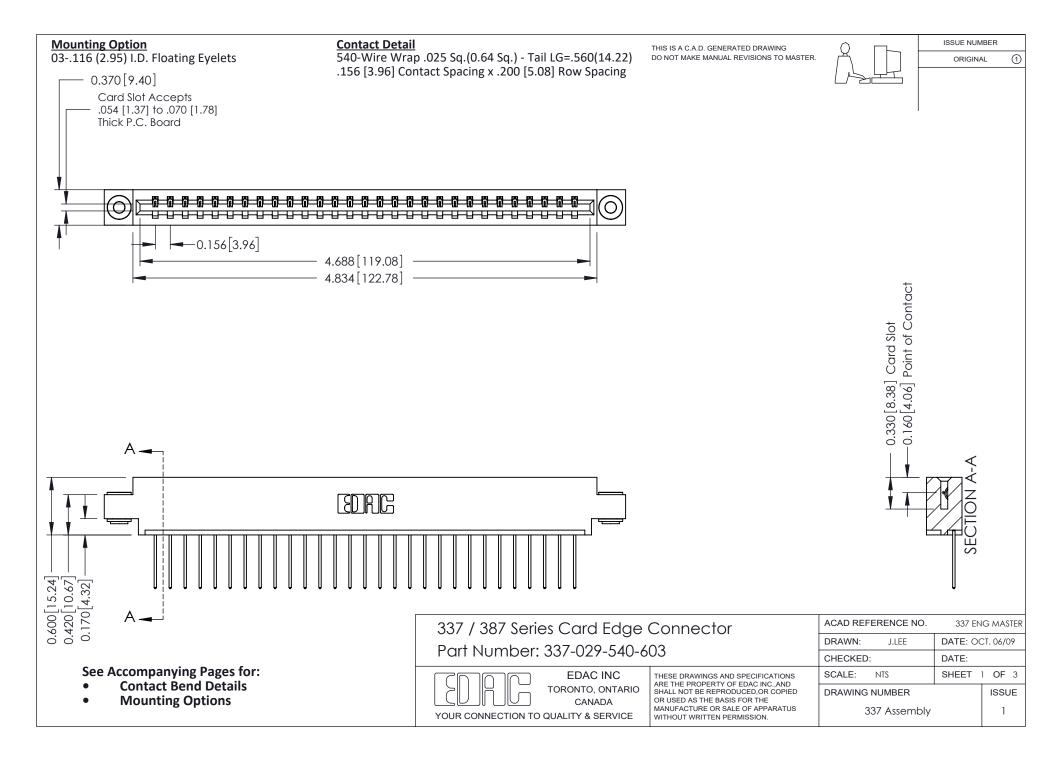

ISSUE NUMBER

ORIGINAL

1



| 337 / 387 Series Card Edge Connector<br>Contact Bend Detail           |                                                                                                                                                                                                  | ACAD REFERENCE NO. 337 E |                  | G MASTER      |
|-----------------------------------------------------------------------|--------------------------------------------------------------------------------------------------------------------------------------------------------------------------------------------------|--------------------------|------------------|---------------|
|                                                                       |