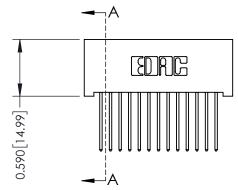

**Mounting Option** 01-No Mounting Lugs **Contact Detail** 

540-Wire Wrap .025 Sq.(0.64 Sq.) - Tail LG=.570(14.48) .100 [2.54] Contact Spacing x .200 [5.08] Row Spacing

0.410[10.41]





## 342 / 392 Card Edge Connector Part Number: 342-013-540-101

YOUR CONNECTION TO QUALITY & SERVICE

|    | DRAWN: J.LEE   | DATE: O | C1. 06/09 |
|----|----------------|---------|-----------|
|    | CHECKED:       | DATE:   |           |
| 5  | SCALE: NTS     | SHEET   | 1 OF 3    |
| ED | DRAWING NUMBER |         | •         |
| S  | 342 Assembly   |         | 1         |

ACAD REFERENCE NO.

SECTION A-A

342 ENG MASTER

## **See Accompanying Pages for:**

- **Contact Bend Details**
- **Mounting Options**

THIS IS A C.A.D. GENERATED DRAWING DO NOT MAKE MANUAL REVISIONS TO MASTER. ISSUE NUMBER

ORIGINAL

1



| 342 / 392 Series Card Edge Connector Contact Bend Detail |                                                                  |          | ACAD REFERENCE NO. 342 ENG MASTER |