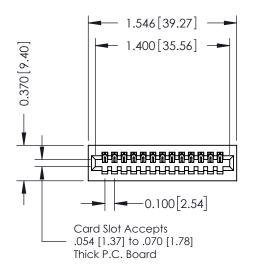

## 342 / 392 Card Edge Connector Part Number: 342-013-540-101

YOUR CONNECTION TO QUALITY & SERVICE

|    | DRAWN: J.LEE   | DATE: O | C1. 06/09 |
|----|----------------|---------|-----------|
|    | CHECKED:       | DATE:   |           |
| 5  | SCALE: NTS     | SHEET   | 1 OF 3    |
| ED | DRAWING NUMBER |         | •         |
| S  | 342 Assembly   |         | 1         |

ACAD REFERENCE NO.

SECTION A-A

342 ENG MASTER