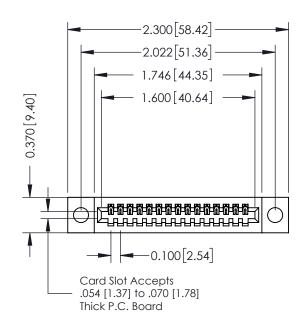

## **See Accompanying Pages for:**

- Contact Bend Details
- Mounting Options

|                        | SECTION A-A                  |
|------------------------|------------------------------|
| 22 Card Edge Connector | ACAD REFERENCE NO. 342 ENG / |

| 342 / 392 Card Edge Connector<br>Part Number: 342-015-541-104 |                                                                                                                                                                 | ACAD REFERENCE NO. 342 ENG MASTER |            |         |           |
|---------------------------------------------------------------|-----------------------------------------------------------------------------------------------------------------------------------------------------------------|-----------------------------------|------------|---------|-----------|
|                                                               |                                                                                                                                                                 | DRAWN:                            | J.LEE      | DATE: O | CT. 06/09 |
|                                                               |                                                                                                                                                                 | CHECKED:                          |            | DATE:   |           |
| EDAC INC THESE DRAWINGS AND SPECIFICATIONS                    | SCALE: N                                                                                                                                                        | ITS                               | SHEET      | 1 OF 3  |           |
| TORONTO, ONTARIO                                              | ARE THE PROPERTY OF EDAC INC.,AND — SHALL NOT BE REPRODUCED,OR COPIED OR USED AS THE BASIS FOR THE MANUFACTURE OR SALE OF APPARATUS WITHOUT WRITTEN PERMISSION. | DRAWING N                         | IUMBER     |         | ISSUE     |
| T CANADA I TO T                                               |                                                                                                                                                                 | 342                               | 2 Assembly |         | 1         |