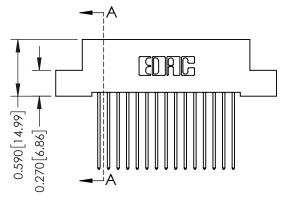

## **Contact Detail**

541-Wire Wrap .025 Sq.(0.64 Sq.) - Tail LG=.760(19.30) .100 [2.54] Contact Spacing x .200 [5.08] Row Spacing

THIS IS A C.A.D. GENERATED DRAWING

ISSUE NUMBER

ORIGINAL

0.410[10.41]

## **See Accompanying Pages for:**

- Contact Bend Details
- Mounting Options

|                        | SECTION A-A                  |
|------------------------|------------------------------|
| 22 Card Edge Connector | ACAD REFERENCE NO. 342 ENG / |