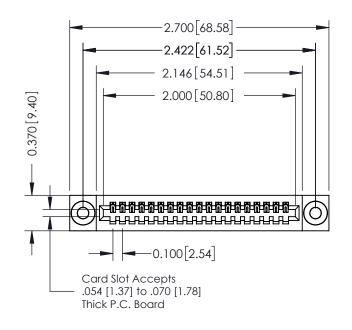

## 342 / 392 Card Edge Connector Part Number: 342-019-542-103

YOUR CONNECTION TO QUALITY & SERVICE

|   | ACAD REFERENCE NO. 342 ENG M. |                  |  |  |  |
|---|-------------------------------|------------------|--|--|--|
|   | DRAWN: J.LEE                  | DATE: OCT. 06/09 |  |  |  |
|   | CHECKED:                      | DATE:            |  |  |  |
|   | SCALE: NTS                    | SHEET 1 OF 3     |  |  |  |
| D | DRAWING NUMBER                | ISSUE            |  |  |  |
|   | 0.40 A                        | ,                |  |  |  |