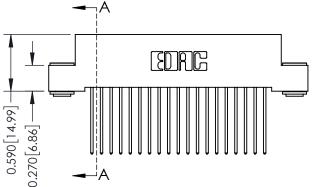

## **Mounting Option**

03-.116 (2.95) I.D. Floating Eyelets

## **Contact Detail**

542-Wire Wrap .025 Sq.(0.64 Sq.) - Tail LG=.655(16.64) .100 [2.54] Contact Spacing x .200 [5.08] Row Spacing

0.410[10.41]





## 342 / 392 Card Edge Connector Part Number: 342-019-542-103

YOUR CONNECTION TO QUALITY & SERVICE

|   | ACAD REFERENCE NO. 342 ENG M. |                  |  |  |  |
|---|-------------------------------|------------------|--|--|--|
|   | DRAWN: J.LEE                  | DATE: OCT. 06/09 |  |  |  |
|   | CHECKED:                      | DATE:            |  |  |  |
|   | SCALE: NTS                    | SHEET 1 OF 3     |  |  |  |
| D | DRAWING NUMBER                | ISSUE            |  |  |  |
|   | 0.40 A                        | ,                |  |  |  |

342 Assembly

**SECTION A-A** 

## **See Accompanying Pages for:**

- **Contact Bend Details**
- **Mounting Options**

THIS IS A C.A.D. GENERATED DRAWING DO NOT MAKE MANUAL REVISIONS TO MASTER. ISSUE NUMBER

ORIGINAL

1



| 342 / 392