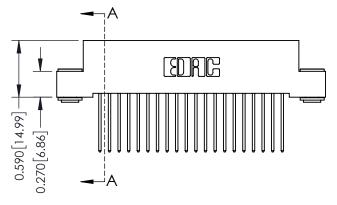

## **Mounting Option**

03-.116 (2.95) I.D. Floating Eyelets

## **Contact Detail**

540-Wire Wrap .025 Sq.(0.64 Sq.) - Tail LG=.570(14.48) .100 [2.54] Contact Spacing x .200 [5.08] Row Spacing

0.410[10.41]





## 342 / 392 Card Edge Connector Part Number: 342-020-540-103

YOUR CONNECTION TO QUALITY & SERVICE

|   | DRAWN: J.LEE   | DATE: O | CT. 06/09 |
|---|----------------|---------|-----------|
|   | CHECKED:       | DATE:   |           |
|   | SCALE: NTS     | SHEET   | 1 OF 3    |
| D | DRAWING NUMBER |         | ISSUE     |
|   | 342 Assembly   |         | 1         |

SECTION A-A

342 ENG MASTER

## **See Accompanying Pages for:**

- **Contact Bend Details**
- **Mounting Options**

THIS IS A C.A.D. GENERATED DRAWING DO NOT MAKE MANUAL REVISIONS TO MASTER. ISSUE NUMBER

ORIGINAL

1



| 342 / 392 Series Card Edge Connector Contact Bend Detail |