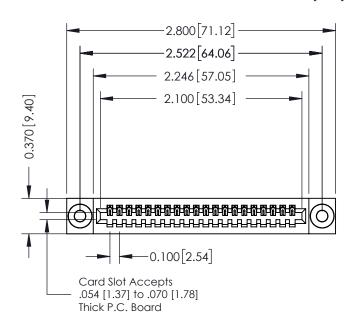

## 342 / 392 Card Edge Connector Part Number: 342-020-540-103

YOUR CONNECTION TO QUALITY & SERVICE

|   | DRAWN: J.LEE   | DATE: O | CT. 06/09 |
|---|----------------|---------|-----------|
|   | CHECKED:       | DATE:   |           |
|   | SCALE: NTS     | SHEET   | 1 OF 3    |
| D | DRAWING NUMBER |         | ISSUE     |
|   | 342 Assembly   |         | 1         |