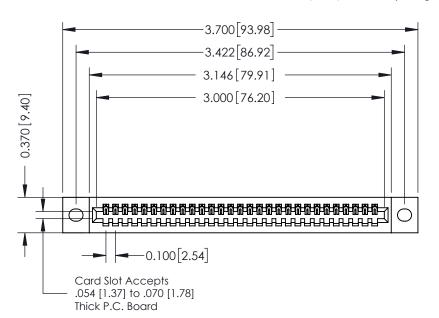

**See Accompanying Pages for:** 

- **Contact Bend Details**
- **Mounting Options**

342 / 392 Card Edge Connector Part Number: 342-029-544-102

YOUR CONNECTION TO QUALITY & SERVICE

342 ENG MASTER J.LEE DATE: OCT. 06/09 SHEET 1 OF 3

342 Assembly

THIS IS A C.A.D. GENERATED DRAWING DO NOT MAKE MANUAL REVISIONS TO MASTER. ISSUE NUMBER

ORIGINAL

1

| 342 / 392 Series Card Edge Connector<br>Contact Bend Detail |                                                                                                                                                                                                  | ACAD REFERENCE NO. 342 ENG MASTER |             |                  |        |
|-------------------------------------------------------------|--------------------------------------------------------------------------------------------------------------------------------------------------------------------------------------------------|-----------------------------------|-------------|------------------|--------|
|                                                             |                                                                                                                                                                                                  | DRAWN:                            | J.LEE       | DATE: OCT. 06/09 |        |
|                                                             |                                                                                                                                                                                                  | CHECKED:                          |             | DATE:            |        |
| TORONTO, ONTARIO                                            | THESE DRAWINGS AND SPECIFICATIONS ARE THE PROPERTY OF EDAC INC. AND SHALL NOT BE REPRODUCED, OR COPIED OR USED AS THE BASIS FOR THE MANUFACTURE OR SALE OF APPARATUS WITHOUT WRITTEN PERMISSION. | SCALE:                            | NTS         | SHEET :          | 2 OF 3 |
|                                                             |                                                                                                                                                                                                  | DRAWING                           | NUMBER      |                  | ISSUE  |
| YOUR CONNECTION TO QUALITY & SERVICE                        |                                                                                                                                                                                                  | 3                                 | 42 Assembly |                  | 1      |