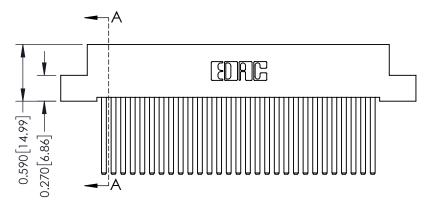

342 Assembly

THIS IS A C.A.D. GENERATED DRAWING DO NOT MAKE MANUAL REVISIONS TO MASTER. ISSUE NUMBER

ORIGINAL

1

| 342 / 392 Series Card Edge Connector<br>Contact Bend Detail |                                                                                                                                                                                                  | ACAD REFERENCE NO. 342 ENG MASTER |             |                  |        |
|-------------------------------------------------------------|--------------------------------------------------------------------------------------------------------------------------------------------------------------------------------------------------|-----------------------------------|-------------|------------------|--------|
|                                                             |                                                                                                                                                                                                  | DRAWN:                            | J.LEE       | DATE: OCT. 06/09 |        |
|                                                             |                                                                                                                                                                                                  | CHECKED:                          |             | DATE:            |        |
| TORONTO, ONTARIO                                            | THESE DRAWINGS AND SPECIFICATIONS ARE THE PROPERTY OF EDAC INC. AND SHALL NOT BE REPRODUCED, OR COPIED OR USED AS THE BASIS FOR THE MANUFACTURE OR SALE OF APPARATUS WITHOUT WRITTEN PERMISSION. | SCALE:                            | NTS         | SHEET :          | 2 OF 3 |
|                                                             |                                                                                                                                                                                                  | DRAWING                           | NUMBER      |                  | ISSUE  |
| YOUR CONNECTION TO QUALITY & SERVICE                        |                                                                                                                                                                                                  | 3                                 | 42 Assembly |                  | 1      |