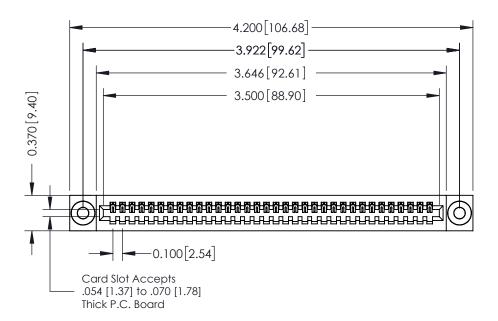

342 Assembly

THIS IS A C.A.D. GENERATED DRAWING DO NOT MAKE MANUAL REVISIONS TO MASTER. ISSUE NUMBER

ORIGINAL

1

| 342 / 392 Series Card Edge Connector<br>Contact Bend Detail |                                                                                                                                                                                                  | ACAD REFERENCE NO. 342 ENG MASTER |             |                  |        |
|-------------------------------------------------------------|--------------------------------------------------------------------------------------------------------------------------------------------------------------------------------------------------|-----------------------------------|-------------|------------------|--------|
|                                                             |                                                                                                                                                                                                  | DRAWN:                            | J.LEE       | DATE: OCT. 06/09 |        |
|                                                             |                                                                                                                                                                                                  | CHECKED:                          |             | DATE:            |        |
| TORONTO, ONTARIO                                            | THESE DRAWINGS AND SPECIFICATIONS ARE THE PROPERTY OF EDAC INC. AND SHALL NOT BE REPRODUCED, OR COPIED OR USED AS THE BASIS FOR THE MANUFACTURE OR SALE OF APPARATUS WITHOUT WRITTEN PERMISSION. | SCALE:                            | NTS         | SHEET :          | 2 OF 3 |
|                                                             |                                                                                                                                                                                                  | DRAWING                           | NUMBER      |                  | ISSUE  |
| YOUR CONNECTION TO QUALITY & SERVICE                        |                                                                                                                                                                                                  | 3                                 | 42 Assembly |                  | 1      |