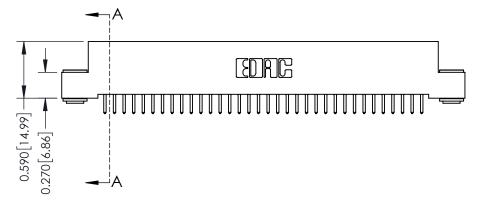

342 Assembly

THIS IS A C.A.D. GENERATED DRAWING DO NOT MAKE MANUAL REVISIONS TO MASTER. ISSUE NUMBER

ORIGINAL

1

| 342 / 392 Series Card Edge Connector<br>Contact Bend Detail |                                                                                                                                                                                                  | ACAD REFERENCE NO. 342 ENG MASTER |             |                  |        |
|-------------------------------------------------------------|--------------------------------------------------------------------------------------------------------------------------------------------------------------------------------------------------|-----------------------------------|-------------|------------------|--------|
|                                                             |                                                                                                                                                                                                  | DRAWN:                            | J.LEE       | DATE: OCT. 06/09 |        |
|                                                             |                                                                                                                                                                                                  | CHECKED:                          |             | DATE:            |        |
| TORONTO, ONTARIO                                            | THESE DRAWINGS AND SPECIFICATIONS ARE THE PROPERTY OF EDAC INC. AND SHALL NOT BE REPRODUCED, OR COPIED OR USED AS THE BASIS FOR THE MANUFACTURE OR SALE OF APPARATUS WITHOUT WRITTEN PERMISSION. | SCALE:                            | NTS         | SHEET :          | 2 OF 3 |
|                                                             |                                                                                                                                                                                                  | DRAWING                           | NUMBER      |                  | ISSUE  |
| YOUR CONNECTION TO QUALITY & SERVICE                        |                                                                                                                                                                                                  | 3                                 | 42 Assembly |                  | 1      |