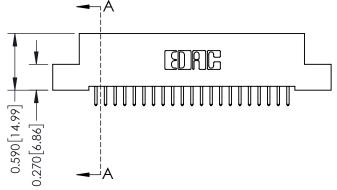

## **See Accompanying Pages for:**

- **Contact Bend Details**
- **Mounting Options**

| 342 / 392 Card Edge Connector |
|-------------------------------|
| Part Number: 342-042-521-204  |

|   | ACAD REFERENCE NO | . 342 ENG MASTER        |  |  |  |
|---|-------------------|-------------------------|--|--|--|
|   | DRAWN: J.LEE      | DATE: <b>OCT. 06/09</b> |  |  |  |
|   | CHECKED:          | DATE:                   |  |  |  |
|   | SCALE: NTS        | SHEET 1 OF 3            |  |  |  |
| ) | DRAWING NUMBER    | ISSUE                   |  |  |  |

342 Assembly

THIS IS A C.A.D. GENERATED DRAWING DO NOT MAKE MANUAL REVISIONS TO MASTER. ISSUE NUMBER

ORIGINAL

1

| 342 / 392 Series Card Edge Connector |                                                                                                                                             |          | ACAD REFERENCE NO. 342 ENG MASTER |                  |        |  |
|--------------------------------------|---------------------------------------------------------------------------------------------------------------------------------------------|----------|-----------------------------------|------------------|--------|--|
| Contact Bend Detail                  |                                                                                                                                             | DRAWN:   | J.LEE                             | DATE: OCT. 06/09 |        |  |
|                                      |                                                                                                                                             | CHECKED: |                                   | DATE:            |        |  |
| EDAC INC TORONTO, ONTARIO            | THESE DRAWINGS AND SPECIFICATIONS<br>ARE THE PROPERTY OF EDAC INC.,AND<br>SHALL NOT BE REPRODUCED,OR COPIED<br>OR USED AS THE BASIS FOR THE | SCALE:   | NTS                               | SHEET :          | 2 OF 3 |  |
|                                      |                                                                                                                                             | DRAWING  | NUMBER                            |                  | ISSUE  |  |
| YOUR CONNECTION TO QUALITY & SERVICE | MANUFACTURE OR SALE OF APPARATUS                                                                                                            | 3        | 42 Assembly                       |                  | 1      |  |