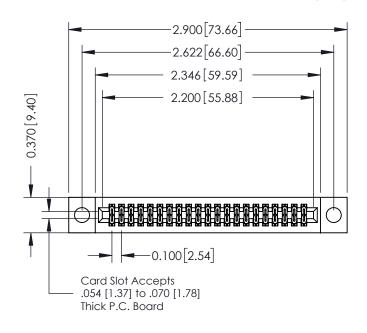

## **See Accompanying Pages for:**

- **Contact Bend Details**
- **Mounting Options**

| 342 / 392 Card Edge Connector |
|-------------------------------|
| Part Number: 342-042-521-204  |

|   | ACAD REFERENCE NO | . 342 ENG MASTER        |  |  |  |
|---|-------------------|-------------------------|--|--|--|
|   | DRAWN: J.LEE      | DATE: <b>OCT. 06/09</b> |  |  |  |
|   | CHECKED:          | DATE:                   |  |  |  |
|   | SCALE: NTS        | SHEET 1 OF 3            |  |  |  |
| ) | DRAWING NUMBER    | ISSUE                   |  |  |  |

342 Assembly

THIS IS A C.A.D. GENERATED DRAWING DO NOT MAKE MANUAL REVISIONS TO MASTER. ISSUE NUMBER

ORIGINAL

1

| 342 / 392 Series Card Edge Connector |                                                                                                                                             |          | ACAD REFERENCE NO. 342 ENG MASTER |                  |        |  |
|--------------------------------------|---------------------------------------------------------------------------------------------------------------------------------------------|----------|-----------------------------------|------------------|--------|--|
| Contact Bend Detail                  |                                                                                                                                             | DRAWN:   | J.LEE                             | DATE: OCT. 06/09 |        |  |
|                                      |                                                                                                                                             | CHECKED: |                                   | DATE:            |        |  |
| EDAC INC TORONTO, ONTARIO            | THESE DRAWINGS AND SPECIFICATIONS<br>ARE THE PROPERTY OF EDAC INC.,AND<br>SHALL NOT BE REPRODUCED,OR COPIED<br>OR USED AS THE BASIS FOR THE | SCALE:   | NTS                               | SHEET :          | 2 OF 3 |  |
|                                      |                                                                                                                                             | DRAWING  | NUMBER                            |                  | ISSUE  |  |
| YOUR CONNECTION TO QUALITY & SERVICE | MANUFACTURE OR SALE OF APPARATUS                                                                                                            | 3        | 42 Assembly                       |                  | 1      |  |