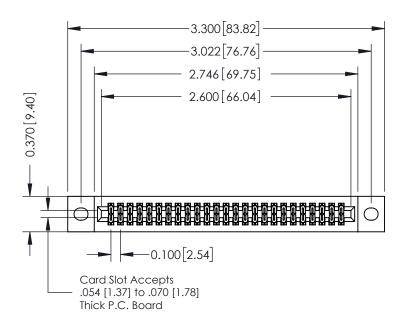

## **See Accompanying Pages for:**

- **Contact Bend Details**
- **Mounting Options**

342 / 392 Card Edge Connector Part Number: 342-050-555-202

YOUR CONNECTION TO QUALITY & SERVICE

CANADA

342 ENG MASTER J.LEE DATE: OCT. 06/09 SHEET 1 OF 3

342 Assembly

THIS IS A C.A.D. GENERATED DRAWING DO NOT MAKE MANUAL REVISIONS TO MASTER. ISSUE NUMBER

ORIGINAL

1

| 342 / 392 Series Card Edge Connector<br>Contact Bend Detail |                                                                                                                                                                                                  | ACAD REFERENCE NO. 342 ENG MASTER |             |                  |        |
|-------------------------------------------------------------|--------------------------------------------------------------------------------------------------------------------------------------------------------------------------------------------------|-----------------------------------|-------------|------------------|--------|
|                                                             |                                                                                                                                                                                                  | DRAWN:                            | J.LEE       | DATE: OCT. 06/09 |        |
|                                                             |                                                                                                                                                                                                  | CHECKED:                          |             | DATE:            |        |
| TORONTO, ONTARIO                                            | THESE DRAWINGS AND SPECIFICATIONS ARE THE PROPERTY OF EDAC INC. AND SHALL NOT BE REPRODUCED, OR COPIED OR USED AS THE BASIS FOR THE MANUFACTURE OR SALE OF APPARATUS WITHOUT WRITTEN PERMISSION. | SCALE:                            | NTS         | SHEET :          | 2 OF 3 |
|                                                             |                                                                                                                                                                                                  | DRAWING                           | NUMBER      |                  | ISSUE  |
| YOUR CONNECTION TO QUALITY & SERVICE                        |                                                                                                                                                                                                  | 3                                 | 42 Assembly |                  | 1      |