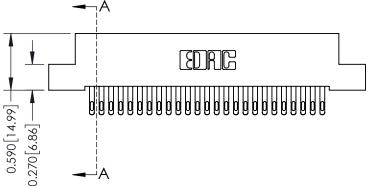

THIS IS A C.A.D. GENERATED DRAWING DO NOT MAKE MANUAL REVISIONS TO MASTER

ISSUE NUMBER

ORIGINAL

1

| 342 / 392 Card Edge Connector<br>Mounting Options |                                                                                                                                                                                               | ACAD REFERENCE NO. 342 ENG MASTER |                         |        |  |  |
|---------------------------------------------------|-----------------------------------------------------------------------------------------------------------------------------------------------------------------------------------------------|-----------------------------------|-------------------------|--------|--|--|
|                                                   |                                                                                                                                                                                               | DRAWN: J.LEE                      | DATE: <b>OCT. 06/09</b> |        |  |  |
|                                                   |                                                                                                                                                                                               | CHECKED:                          | DATE:                   |        |  |  |
| TORONTO, ONTARIO                                  | THESE DRAWINGS AND SPECIFICATIONS ARE THE PROPERTY OF EDAC INCAND SHALL NOT BE REPRODUCED,OR COPIED OR USED AS THE BASIS FOR THE MANUFACTURE OR SALE OF APPARATUS WITHOUT WRITTEN PERMISSION. | SCALE: NTS                        | SHEET :                 | 3 OF 3 |  |  |
|                                                   |                                                                                                                                                                                               | DRAWING NUMBER                    | •                       | ISSUE  |  |  |
| YOUR CONNECTION TO QUALITY & SERVICE              |                                                                                                                                                                                               | 342 Assembly                      |                         | 1      |  |  |