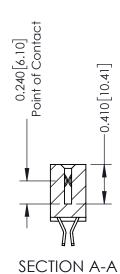

**Mounting Option** 02-.128 (3.25) Wide Mounting Slots **Contact Detail** 

555-Extender Board Bend (Code 500 Contacts) .100 [2.54] Contact Spacing x .200 [5.08] Row Spacing