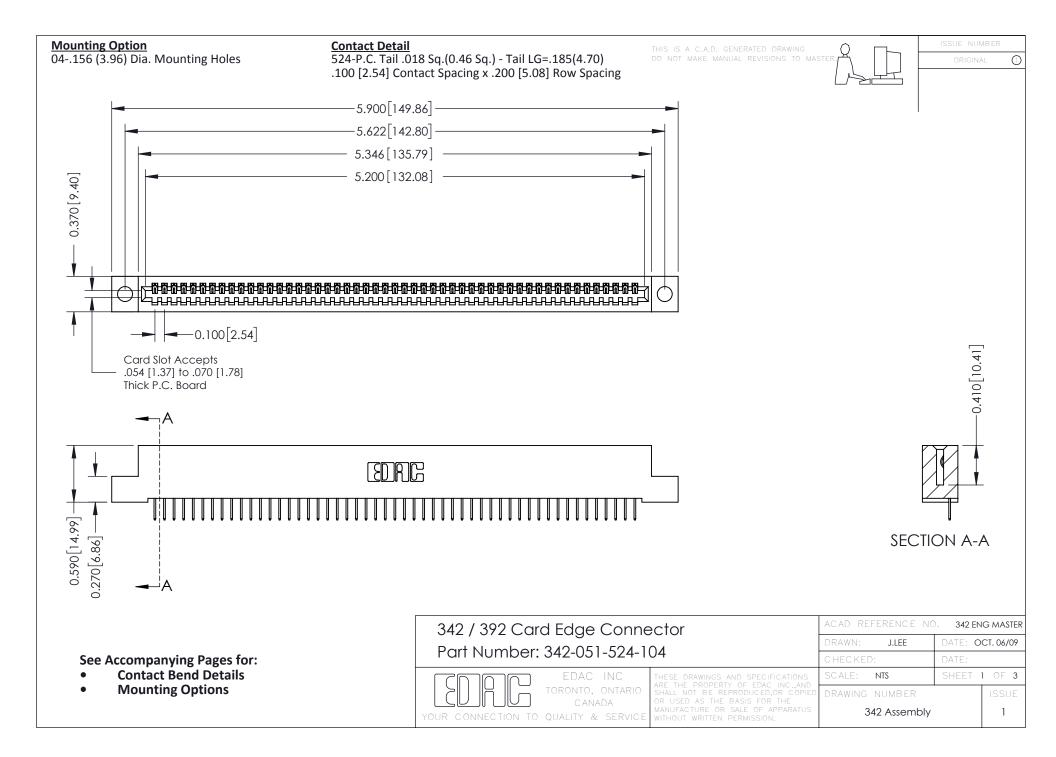

THIS IS A C.A.D. GENERATED DRAWING DO NOT MAKE MANUAL REVISIONS TO MASTER. ISSUE NUMBER

ORIGINAL

1



| 342 / 392 Series Card Edge Connector<br>Contact Bend Detail |                                                                                                                                                                                                  | ACAD REFERENCE NO. 342 ENG MASTER |             |                  |        |
|-------------------------------------------------------------|--------------------------------------------------------------------------------------------------------------------------------------------------------------------------------------------------|-----------------------------------|-------------|------------------|--------|
|