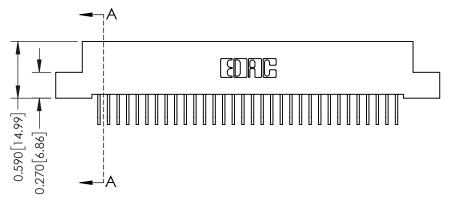

342 Assembly

THIS IS A C.A.D. GENERATED DRAWING DO NOT MAKE MANUAL REVISIONS TO MASTER. ISSUE NUMBER

ORIGINAL

1

| 342 / 392 Series Card Edge Connector<br>Contact Bend Detail |                                                                                                                                                                                                 |          | ACAD REFERENCE NO. 342 ENG MASTER |                  |        |  |
|-------------------------------------------------------------|-------------------------------------------------------------------------------------------------------------------------------------------------------------------------------------------------|----------|-----------------------------------|------------------|--------|--|
|                                                             |                                                                                                                                                                                                 |          | J.LEE                             | DATE: OCT. 06/09 |        |  |
| Corridor bend Derdii                                        |                                                                                                                                                                                                 | CHECKED: |                                   | DATE:            |        |  |
| I A I I I I I I I I I I I I I I I I I I                     | THESE DRAWINGS AND SPECIFICATIONS ARE THE PROPERTY OF EDAC INC.,AND SHALL NOT BE REPRODUCED,OR COPIED OR USED AS THE BASIS FOR THE MANUFACTURE OR SALE OF APPARATUS WITHOUT WRITTEN PERMISSION. | SCALE:   | NTS                               | SHEET :          | 2 OF 3 |  |
|                                                             |                                                                                                                                                                                                 | DRAWING  | NUMBER                            |                  | ISSUE  |  |
| YOUR CONNECTION TO QUALITY & SERVICE                        |                                                                                                                                                                                                 | 3        | 42 Assembly                       |                  | 1      |  |