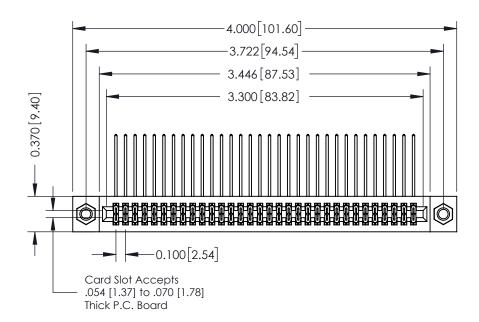

## **See Accompanying Pages for:**

- **Contact Bend Details**
- **Mounting Options**

| 342 / 392 Card Edge Connector |
|-------------------------------|
| Part Number: 342-064-558-207  |

YOUR CONNECTION TO QUALITY & SERVICE