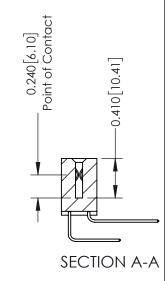

## Mounting Option 07-M3-0.5 Metric Threaded Inserts

**Contact Detail** 

558-90 Degree Bend (Code 541 Contacts) .100 [2.54] Contact Spacing x .200 [5.08] Row Spacing