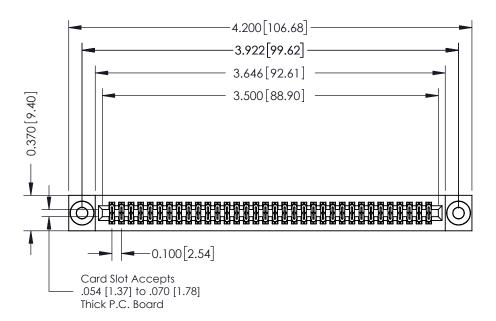

- **Contact Bend Details**
- **Mounting Options**

342 / 392 Card Edge Connector Part Number: 342-068-556-203

YOUR CONNECTION TO QUALITY & SERVICE

CANADA

342 ENG MASTER J.LEE DATE: OCT. 06/09 SHEET 1 OF 3

342 Assembly