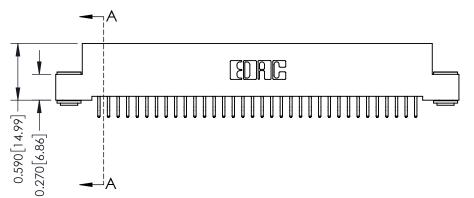

- **Contact Bend Details**
- **Mounting Options**

342 / 392 Card Edge Connector Part Number: 342-068-556-203

YOUR CONNECTION TO QUALITY & SERVICE

CANADA

342 ENG MASTER J.LEE DATE: OCT. 06/09 SHEET 1 OF 3

342 Assembly