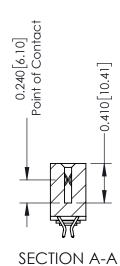

**Mounting Option** 03-.116 (2.95) I.D. Floating Eyelets **Contact Detail** 

556-Extender Board Bend (Code 520 Contacts) .100 [2.54] Contact Spacing x .200 [5.08] Row Spacing

**See Accompanying Pages for:** 