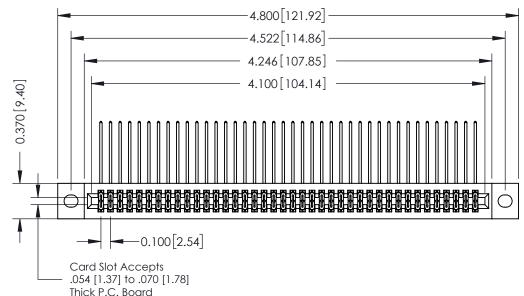

## **See Accompanying Pages for:**

- **Contact Bend Details**
- **Mounting Options**

342 / 392 Card Edge Connector Part Number: 342-080-558-202

YOUR CONNECTION TO QUALITY & SERVICE

CANADA

342 ENG MASTER J.LEE DATE: OCT. 06/09 SHEET 1 OF 3

342 Assembly

THIS IS A C.A.D. GENERATED DRAWING DO NOT MAKE MANUAL REVISIONS TO MASTER. ISSUE NUMBER

ORIGINAL

1

| 342 / 392 Series Card Edge Connector<br>Contact Bend Detail |                                                                                                                                                                                                  | ACAD REFERENCE NO. 342 ENG MASTER |             |                  |        |
|-------------------------------------------------------------|--------------------------------------------------------------------------------------------------------------------------------------------------------------------------------------------------|-----------------------------------|-------------|------------------|--------|
|                                                             |                                                                                                                                                                                                  | DRAWN:                            | J.LEE       | DATE: OCT. 06/09 |        |
|                                                             |                                                                                                                                                                                                  | CHECKED:                          |             | DATE:            |        |
| TORONTO, ONTARIO                                            | THESE DRAWINGS AND SPECIFICATIONS ARE THE PROPERTY OF EDAC INC. AND SHALL NOT BE REPRODUCED, OR COPIED OR USED AS THE BASIS FOR THE MANUFACTURE OR SALE OF APPARATUS WITHOUT WRITTEN PERMISSION. | SCALE:                            | NTS         | SHEET :          | 2 OF 3 |
|                                                             |                                                                                                                                                                                                  | DRAWING                           | NUMBER      |                  | ISSUE  |
| YOUR CONNECTION TO QUALITY & SERVICE                        |                                                                                                                                                                                                  | 3                                 | 42 Assembly |                  | 1      |