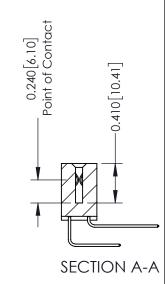

## **Contact Detail**

558-90 Degree Bend (Code 541 Contacts) .100 [2.54] Contact Spacing x .200 [5.08] Row Spacing