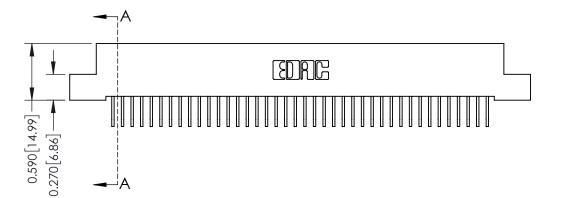

## **Mounting Option** 02-.128 (3.25) Wide Mounting Slots

THIS IS A C.A.D. GENERATED DRAWING DO NOT MAKE MANUAL REVISIONS TO MASTER

ISSUE NUMBER

ORIGINAL

1

| 342 / 392 Card Edge Connector<br>Mounting Options |                                                                                                                                                                                               | ACAD REFERENCE NO. 342 ENG MASTER |                         |        |  |  |
|---------------------------------------------------|-----------------------------------------------------------------------------------------------------------------------------------------------------------------------------------------------|-----------------------------------|-------------------------|--------|--|--|
|                                                   |                                                                                                                                                                                               | DRAWN: J.LEE                      | DATE: <b>OCT. 06/09</b> |        |  |  |
|                                                   |                                                                                                                                                                                               | CHECKED:                          | DATE:                   |        |  |  |
| TORONTO, ONTARIO                                  | THESE DRAWINGS AND SPECIFICATIONS ARE THE PROPERTY OF EDAC INCAND SHALL NOT BE REPRODUCED,OR COPIED OR USED AS THE BASIS FOR THE MANUFACTURE OR SALE OF APPARATUS WITHOUT WRITTEN PERMISSION. | SCALE: NTS                        | SHEET :                 | 3 OF 3 |  |  |
|                                                   |                                                                                                                                                                                               | DRAWING NUMBER                    | •                       | ISSUE  |  |  |
| YOUR CONNECTION TO QUALITY & SERVICE              |                                                                                                                                                                                               | 342 Assembly                      |                         | 1      |  |  |