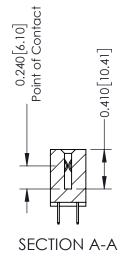

342 Assembly

THIS IS A C.A.D. GENERATED DRAWING DO NOT MAKE MANUAL REVISIONS TO MASTER. ISSUE NUMBER

ORIGINAL

1

| 342 / 392 Series Card Edge Connector<br>Contact Bend Detail |                                                                                                                                   | ACAD REFERENCE NO. 342 ENG MASTER |             |                  |        |
|-------------------------------------------------------------|-----------------------------------------------------------------------------------------------------------------------------------|-----------------------------------|-------------|------------------|--------|
|                                                             |                                                                                                                                   | DRAWN:                            | J.LEE       | DATE: OCT. 06/09 |        |
|                                                             |                                                                                                                                   | CHECKED:                          |             | DATE:            |        |
| EDAC INC                                                    | ARE THE PROPERTY OF EDAC INC.,AND SHALL NOT BE REPRODUCED,OR COPIED OR USED AS THE BASIS FOR THE MANUFACTURE OR SALE OF APPARATUS | SCALE:                            | NTS         | SHEET :          | 2 OF 3 |
| TORONTO, ONTARIO                                            |                                                                                                                                   | DRAWING                           | NUMBER      |                  | ISSUE  |
| YOUR CONNECTION TO QUALITY & SERVICE                        |                                                                                                                                   | 3                                 | 42 Assembly |                  | 1      |