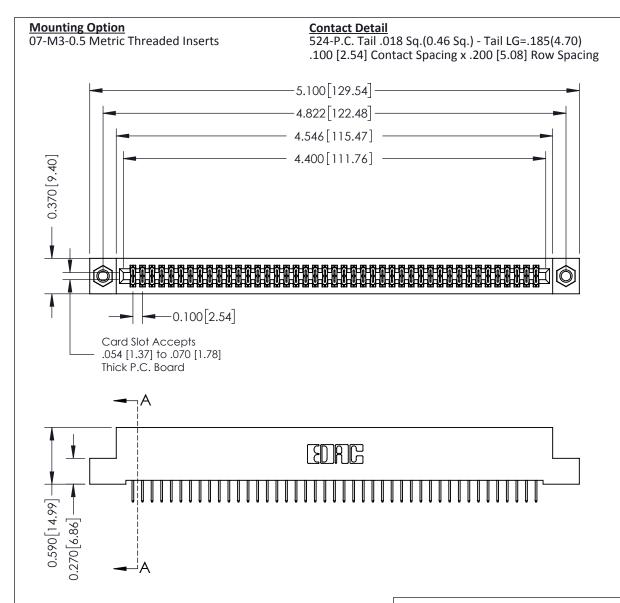

**See Accompanying Pages for:** 

- **Contact Bend Details**
- **Mounting Options**

342 / 392 Card Edge Connector Part Number: 342-086-524-207

| ACAD REFERENCE NO. 342 ENG MASTER |                  |  |  |  |
|-----------------------------------|------------------|--|--|--|
| DRAWN: J.LEE                      | DATE: OCT. 06/09 |  |  |  |
| CHECKED:                          | DATE:            |  |  |  |
| SCALE: NTS                        | SHEET 1 OF 3     |  |  |  |
| DRAWING NUMBER                    | ISSUE            |  |  |  |

342 Assembly

THIS IS A C.A.D. GENERATED DRAWING DO NOT MAKE MANUAL REVISIONS TO MASTER. ISSUE NUMBER

ORIGINAL

1

| 342 / 392 Series Card Edge Connector<br>Contact Bend Detail |                                                                                                                                   | ACAD REFERENCE NO. 342 ENG MASTER |             |                  |        |
|-------------------------------------------------------------|-----------------------------------------------------------------------------------------------------------------------------------|-----------------------------------|-------------|------------------|--------|
|                                                             |                                                                                                                                   | DRAWN:                            | J.LEE       | DATE: OCT. 06/09 |        |
|                                                             |                                                                                                                                   | CHECKED:                          |             | DATE:            |        |
| EDAC INC                                                    | ARE THE PROPERTY OF EDAC INC.,AND SHALL NOT BE REPRODUCED,OR COPIED OR USED AS THE BASIS FOR THE MANUFACTURE OR SALE OF APPARATUS | SCALE:                            | NTS         | SHEET :          | 2 OF 3 |
| TORONTO, ONTARIO                                            |                                                                                                                                   | DRAWING                           | NUMBER      |                  | ISSUE  |
| YOUR CONNECTION TO QUALITY & SERVICE                        |                                                                                                                                   | 3                                 | 42 Assembly |                  | 1      |