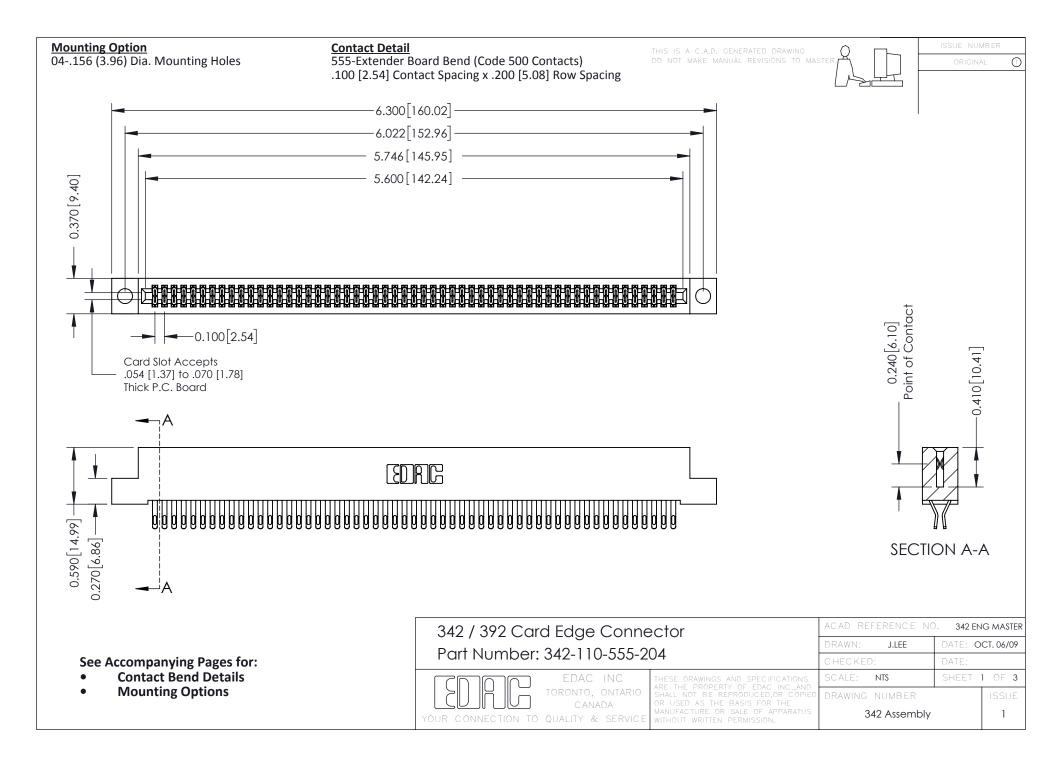

THIS IS A C.A.D. GENERATED DRAWING DO NOT MAKE MANUAL REVISIONS TO MASTER. ISSUE NUMBER

ORIGINAL

1



| 342 / 392 Series Card Edge Connector<br>Contact Bend Detail |                                                                                                                                                                                                  | ACAD REFERENCE NO. 342 ENG MASTER |             |                  |        |
|-------------------------------------------------------------|--------------------------------------------------------------------------------------------------------------------------------------------------------------------------------------------------|-----------------------------------|-------------|------------------|--------|
|