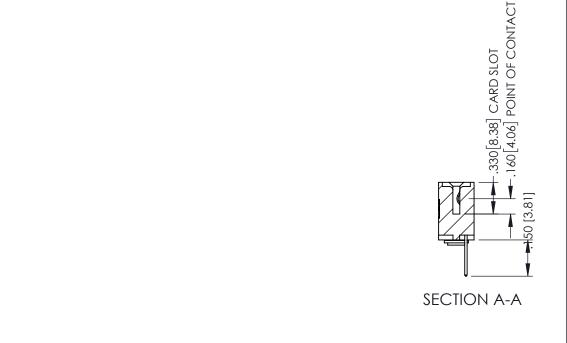

345/395 SERIES CARD EDGE CONNECTOR CONTACT CODE 555,556,558,559,560 DIMENSIONS

YOUR CONNECTION TO QUALITY & SERVICE

ACAD REFERENCE NO. 345-ENG-MASTER DATE:MAY.16/2017 DRAWN: R.STA.MONICA 1:1 SHEET 2 OF 2