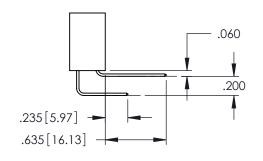

<u>Contact Dimensions:</u>
523-P.C. Tail .025 Sq.(0.64 Sq.) - Tail LG=.390(9.91)
.100 (2.54) Contact Spacing x .200 (5.08) Row Spacing

ACAD REFERENCE NO. 345-ENG-MASTER

1

- INSULATOR MATERIAL: THERMOPLASTIC PBT BLACK, UL 94V-0
- CONTACT MATERIAL; COPPER TIN ALLOY CONTACT PLATING: GOLD ON THE MATING AREA, TIN PLATING ON THE CONTACT TAILS, NICKEL UNDERPLATE

**Contact Code 558** 

Contact Code 559

Contact Code 560

- INSULATOR MATERIAL: THERMOPLASTIC POLYESTER, UL 94V-0 DAP MATERIAL AVAILABLE UPON REQUEST

CONTACT MATERIAL; COPPER ALLOY CONTACT PLATING: GOLD ON THE MATING AREA, TIN PLATING ON THE CONTACT TAILS, NICKEL UNDERPLATE