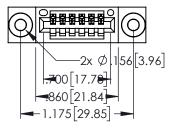

<u>Contact Dimensions:</u>
523-P.C. Tail .025 Sq.(0.64 Sq.) - Tail LG=.390(9.91)
.100 (2.54) Contact Spacing x .200 (5.08) Row Spacing

ACAD REFERENCE NO. 345-ENG-MASTER

1

- INSULATOR MATERIAL: THERMOPLASTIC PBT BLACK, UL 94V-0
- CONTACT MATERIAL; COPPER TIN ALLOY CONTACT PLATING: GOLD ON THE MATING AREA, TIN PLATING ON THE CONTACT TAILS, NICKEL UNDERPLATE

| 345/395 SERIES CARD EDGE CONNECTOR PART NUMBER: 345-006-523-103       |                                                                                                                                                                                  | ACAD REFERENCE NO. 345-ENG-MASTER |             |         |           |
|-----------------------------------------------------------------------|----------------------------------------------------------------------------------------------------------------------------------------------------------------------------------|-----------------------------------|-------------|---------|-----------|
|                                                                       |                                                                                                                                                                                  | DRAWN: R                          | .STA.MONICA | DATE:MA | Y.16/2017 |
|                                                                       |                                                                                                                                                                                  | CHECKED                           | :           | DATE:   |           |
| EDAC INC TORONTO, ONTARIO CANADA YOUR CONNECTION TO QUALITY & SERVICE | THESE DRAWINGS AND SPECIFICATIONS<br>ARE THE PROPERTY OF EDAC INC. AND<br>SHALL NOT BE REPRODUCED, OR COPIED<br>OR USED AS THE BASIS FOR THE<br>MANUFACTURE OR SALE OF APPARATUS | SCALE:                            | 1:1         | SHEET 1 | OF 2      |
|                                                                       |                                                                                                                                                                                  | DRAWING                           | NUMBER      |         | ISSUE     |
|                                                                       |                                                                                                                                                                                  | 345-ENG-MASTER                    |             |         | 1         |
| TOUR CONNECTION TO QUALITY & SERVICE                                  | WITHOUT WRITTEN PERMISSION.                                                                                                                                                      |                                   |             |         |           |