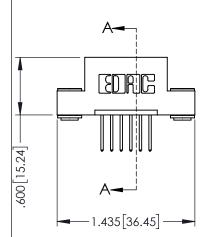

| 345/395 SERIES CARD EDGE CONNECTOR PART NUMBER: 345-006-523-103       |                                                                                                                                                                                  | ACAD REFERENCE NO. 345-ENG-MASTER |             |         |           |
|-----------------------------------------------------------------------|----------------------------------------------------------------------------------------------------------------------------------------------------------------------------------|-----------------------------------|-------------|---------|-----------|
|                                                                       |                                                                                                                                                                                  | DRAWN: R                          | .STA.MONICA | DATE:MA | Y.16/2017 |
|                                                                       |                                                                                                                                                                                  | CHECKED                           | :           | DATE:   |           |
| EDAC INC TORONTO, ONTARIO CANADA YOUR CONNECTION TO QUALITY & SERVICE | THESE DRAWINGS AND SPECIFICATIONS<br>ARE THE PROPERTY OF EDAC INC. AND<br>SHALL NOT BE REPRODUCED, OR COPIED<br>OR USED AS THE BASIS FOR THE<br>MANUFACTURE OR SALE OF APPARATUS | SCALE:                            | 1:1         | SHEET 1 | OF 2      |
|                                                                       |                                                                                                                                                                                  | DRAWING                           | NUMBER      |         | ISSUE     |
|                                                                       |                                                                                                                                                                                  | 345-ENG-MASTER                    |             |         | 1         |
| TOUR CONNECTION TO QUALITY & SERVICE                                  | WITHOUT WRITTEN PERMISSION.                                                                                                                                                      |                                   |             |         |           |