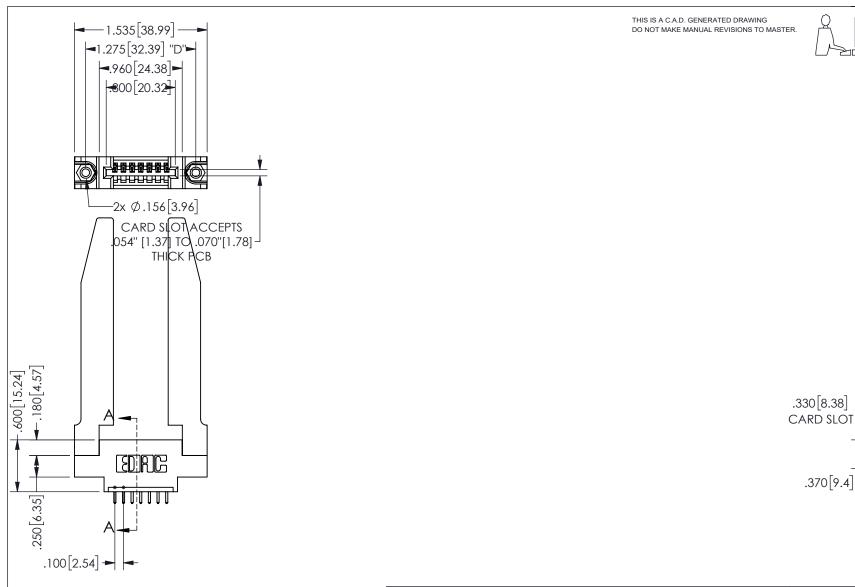

<u>Contact Dimensions:</u>
521-P.C. Tail .025 Sq.(0.64 Sq.) - Tail LG=.150(3.81)
.100 (2.54) Contact Spacing x .200 (5.08) Row Spacing

345/395 SERIES CARD EDGE CONNECTOR PART NUMBER: 345-007-521-678

YOUR CONNECTION TO QUALITY & SERVICE

SECTION A-A

.160[4.06]

CONTACT

POINT OF

ISSUE NUMBER

ORIGINAL

1

ISSUE NUMBER ORIGINAL