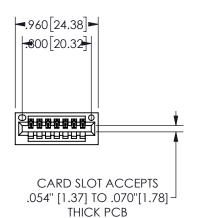

## 345/395 SERIES CARD EDGE CONNECTOR PART NUMBER: 345-007-541-101

YOUR CONNECTION TO QUALITY & SERVICE

**EDAC INC** TORONTO, ONTARIO CANADA

THESE DRAWINGS AND SPECIFICATIONS ARE THE PROPERTY OF EDAC INC.,AND SHALL NOT BE REPRODUCED, OR COPIED OR USED AS THE BASIS FOR THE MANUFACTURE OR SALE OF APPARATUS WITHOUT WRITTEN PERMISSION.