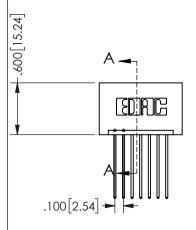

## <u>Contact Dimensions:</u> 541-Wire Wrap .025 Sq.(0.64 Sq.) - Tail LG=.750(19.05) .100 (2.54) Contact Spacing x .200 (5.08) Row Spacing

.330[8.38] POINT OF CARD SLOT CONTACT .370 9.4

.160 4.06

SECTION A-A