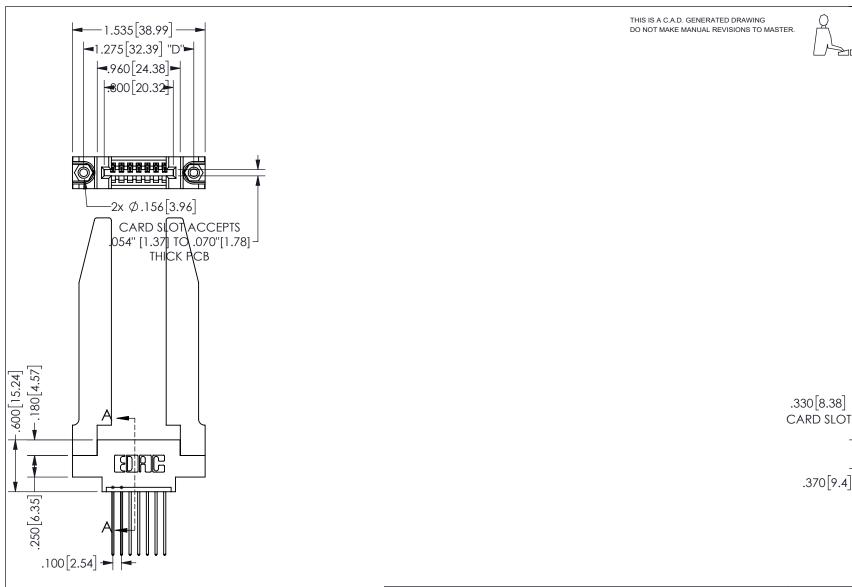

Contact Dimensions: 541-Wire Wrap .025 Sq.(0.64 Sq.) - Tail LG=.750(19.05) .100 (2.54) Contact Spacing x .200 (5.08) Row Spacing

345/395 SERIES CARD EDGE CONNECTOR PART NUMBER: 345-007-541-678

**EDAC INC** TORONTO, ONTARIO CANADA

YOUR CONNECTION TO QUALITY & SERVICE

THESE DRAWINGS AND SPECIFICATIONS ARE THE PROPERTY OF EDAC INC., AND SHALL NOT BE REPRODUCED, OR COPIED OR USED AS THE BASIS FOR THE MANUFACTURE OR SALE OF APPARATUS WITHOUT WRITTEN PERMISSION.

|  | 3LCTION A-A         |                  |       |  |
|--|---------------------|------------------|-------|--|
|  | ACAD REFERENCE NO.  | 345-ENG-MASTER   |       |  |
|  | DRAWN: R.STA.MONICA | DATE:MAY.16/2017 |       |  |
|  | CHECKED:            | DATE:            |       |  |
|  | SCALE: NTS          | SHEET 1          | OF 2  |  |
|  | DRAWING NUMBER      |                  | ISSUE |  |
|  | 345-ENG-MASTER      |                  | 1     |  |

ISSUE NUMBER

ORIGINAL

.160[4.06]

POINT OF

CONTACT

SECTION A A

1

ISSUE NUMBER ORIGINAL