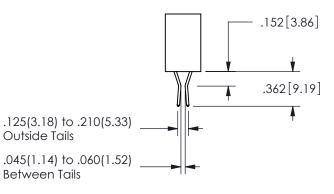

1

**Contact Code 558** 

Contact Code 559

**Contact Code 560** 

INSULATOR MATERIAL: THERMOPLASTIC POLYESTER, UL 94V-0 DAP MATERIAL AVAILABLE UPON REQUEST

CONTACT MATERIAL; COPPER ALLOY CONTACT PLATING: GOLD ON THE MATING AREA, TIN PLATING ON THE CONTACT TAILS, NICKEL UNDERPLATE

## 345/395 SERIES CARD EDGE CONNECTOR CONTACT CODE 555,556,558,559,560 DIMENSIONS

YOUR CONNECTION TO QUALITY & SERVICE

**EDAC INC** TORONTO, ONTARIO CANADA

THESE DRAWINGS AND SPECIFICATIONS ARE THE PROPERTY OF EDAC INC.,AND SHALL NOT BE REPRODUCED, OR COPIED OR USED AS THE BASIS FOR THE MANUFACTURE OR SALE OF APPARATUS WITHOUT WRITTEN PERMISSION.