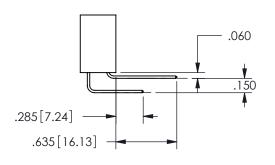

1

**Contact Code 558** 

Contact Code 559

**Contact Code 560** 

INSULATOR MATERIAL: THERMOPLASTIC POLYESTER, UL 94V-0 DAP MATERIAL AVAILABLE UPON REQUEST

CONTACT MATERIAL; COPPER ALLOY CONTACT PLATING: GOLD ON THE MATING AREA, TIN PLATING ON THE CONTACT TAILS, NICKEL UNDERPLATE

## 345/395 SERIES CARD EDGE CONNECTOR CONTACT CODE 555,556,558,559,560 DIMENSIONS

YOUR CONNECTION TO QUALITY & SERVICE

**EDAC INC** TORONTO, ONTARIO CANADA

THESE DRAWINGS AND SPECIFICATIONS ARE THE PROPERTY OF EDAC INC.,AND SHALL NOT BE REPRODUCED, OR COPIED OR USED AS THE BASIS FOR THE MANUFACTURE OR SALE OF APPARATUS WITHOUT WRITTEN PERMISSION.