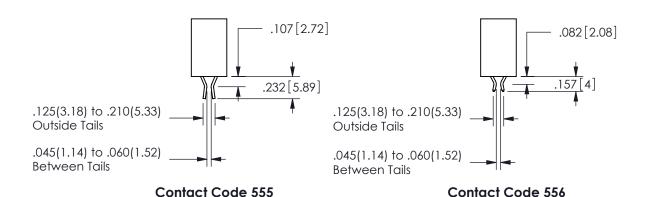

1

**Contact Code 558** 

Contact Code 559

**Contact Code 560** 

INSULATOR MATERIAL: THERMOPLASTIC POLYESTER, UL 94V-0 DAP MATERIAL AVAILABLE UPON REQUEST

CONTACT MATERIAL; COPPER ALLOY CONTACT PLATING: GOLD ON THE MATING AREA, TIN PLATING ON THE CONTACT TAILS, NICKEL UNDERPLATE

## 345/395 SERIES CARD EDGE CONNECTOR CONTACT CODE 555,556,558,559,560 DIMENSIONS

YOUR CONNECTION TO QUALITY & SERVICE

**EDAC INC** TORONTO, ONTARIO CANADA

THESE DRAWINGS AND SPECIFICATIONS ARE THE PROPERTY OF EDAC INC.,AND SHALL NOT BE REPRODUCED, OR COPIED OR USED AS THE BASIS FOR THE MANUFACTURE OR SALE OF APPARATUS WITHOUT WRITTEN PERMISSION.