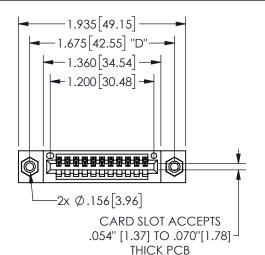

.160 4.06 .330[8.38] POINT OF CARD SLOT CONTACT

## 345/395 SERIES CARD EDGE CONNECTOR PART NUMBER: 345-011-520-408

YOUR CONNECTION TO QUALITY & SERVICE

**EDAC INC** TORONTO, ONTARIO CANADA

THESE DRAWINGS AND SPECIFICATIONS ARE THE PROPERTY OF EDAC INC.,AND SHALL NOT BE REPRODUCED, OR COPIED OR USED AS THE BASIS FOR THE MANUFACTURE OR SALE OF APPARATUS WITHOUT WRITTEN PERMISSION.