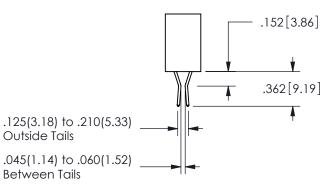

.160 4.06 .330[8.38] POINT OF CARD SLOT CONTACT

SECTION A-A

ORIGINAL 1

ISSUE NUMBER

**Contact Code 558** 

Contact Code 559

**Contact Code 560** 

INSULATOR MATERIAL: THERMOPLASTIC POLYESTER, UL 94V-0

DAP MATERIAL AVAILABLE UPON REQUEST

CONTACT MATERIAL; COPPER ALLOY

CONTACT PLATING: GOLD ON THE MATING AREA, TIN PLATING ON THE CONTACT TAILS, NICKEL UNDERPLATE