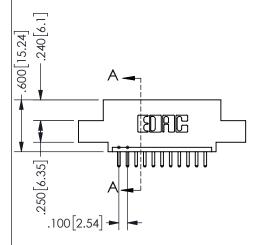

## 345/395 SERIES CARD EDGE CONNECTOR PART NUMBER: 345-011-520-408

YOUR CONNECTION TO QUALITY & SERVICE

**EDAC INC** TORONTO, ONTARIO CANADA

THESE DRAWINGS AND SPECIFICATIONS ARE THE PROPERTY OF EDAC INC.,AND SHALL NOT BE REPRODUCED, OR COPIED OR USED AS THE BASIS FOR THE MANUFACTURE OR SALE OF APPARATUS WITHOUT WRITTEN PERMISSION.