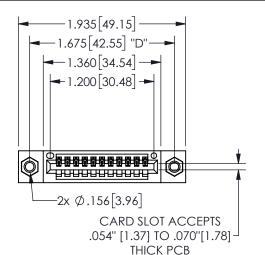

## SECTION A-A

345/395 SERIES CARD EDGE CONNECTOR PART NUMBER: 345-011-523-407

**EDAC INC** TORONTO, ONTARIO CANADA

THESE DRAWINGS AND SPECIFICATIONS ARE THE PROPERTY OF EDAC INC.,AND SHALL NOT BE REPRODUCED, OR COPIED OR USED AS THE BASIS FOR THE MANUFACTURE OR SALE OF APPARATUS WITHOUT WRITTEN PERMISSION.

| ACAD REFERENCE NO.  | 345-ENG-MASTER   |
|---------------------|------------------|
| DRAWN: R.STA.MONICA | DATE:MAY.16/2017 |
| CHECKED:            | DATE:            |
| SCALE: NTS          | SHEET 1 OF 2     |
| DRAWING NUMBER      | ISSUE            |
| 345-ENG-MASTER      | 1                |
|                     |                  |