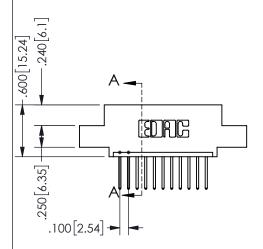

.160 4.06 .330[8.38] POINT OF CARD SLOT CONTACT .370 9.4

## SECTION A-A

345/395 SERIES CARD EDGE CONNECTOR PART NUMBER: 345-011-523-407

**EDAC INC** TORONTO, ONTARIO CANADA

THESE DRAWINGS AND SPECIFICATIONS ARE THE PROPERTY OF EDAC INC.,AND SHALL NOT BE REPRODUCED, OR COPIED OR USED AS THE BASIS FOR THE MANUFACTURE OR SALE OF APPARATUS WITHOUT WRITTEN PERMISSION.