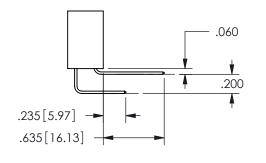

## <u>Contact Dimensions:</u> 523-P.C. Tail .025 Sq.(0.64 Sq.) - Tail LG=.390(9.91) .100 (2.54) Contact Spacing x .200 (5.08) Row Spacing

.160 4.06 .330[8.38] POINT OF CARD SLOT CONTACT .370 9.4 .150 [3.81]