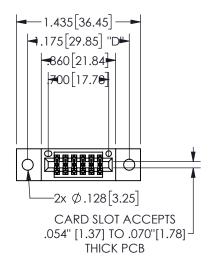

## 345/395 SERIES CARD EDGE CONNECTOR PART NUMBER: 345-012-523-502

YOUR CONNECTION TO QUALITY & SERVICE

**EDAC INC** TORONTO, ONTARIO CANADA

THESE DRAWINGS AND SPECIFICATIONS ARE THE PROPERTY OF EDAC INC.,AND SHALL NOT BE REPRODUCED, OR COPIED OR USED AS THE BASIS FOR THE MANUFACTURE OR SALE OF APPARATUS WITHOUT WRITTEN PERMISSION.

|  | S                   | ECTIO1           | VA-A     |
|--|---------------------|------------------|----------|
|  | ACAD REFERENCE NO.  | 345-ENC          | G-MASTER |
|  | DRAWN: R.STA.MONICA | DATE:MAY.16/2017 |          |
|  | CHECKED:            | DATE:            |          |
|  | SCALE: NTS          | SHEET            | OF 2     |
|  | DRAWING NUMBER      |                  | ISSUE    |
|  | 345-ENG-MASTER      |                  | 1        |