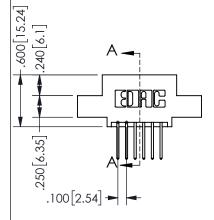

ISSUE NUMBER ORIGINAL

1

**Contact Code 558** 

Contact Code 559

**Contact Code 560** 

INSULATOR MATERIAL: THERMOPLASTIC POLYESTER, UL 94V-0

DAP MATERIAL AVAILABLE UPON REQUEST

CONTACT MATERIAL; COPPER ALLOY CONTACT PLATING: GOLD ON THE MATING AREA, TIN PLATING ON THE CONTACT TAILS, NICKEL UNDERPLATE

345/395 SERIES CARD EDGE CONNECTOR CONTACT CODE 555,556,558,559,560 DIMENSIONS

YOUR CONNECTION TO QUALITY & SERVICE

**EDAC INC** TORONTO, ONTARIO CANADA

THESE DRAWINGS AND SPECIFICATIONS ARE THE PROPERTY OF EDAC INC.,AND SHALL NOT BE REPRODUCED, OR COPIED OR USED AS THE BASIS FOR THE MANUFACTURE OR SALE OF APPARATUS WITHOUT WRITTEN PERMISSION.