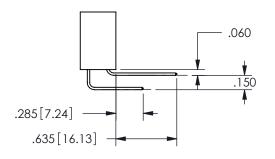

## <u>Contact Dimensions:</u> 523-P.C. Tail .025 Sq.(0.64 Sq.) - Tail LG=.390(9.91) .100 (2.54) Contact Spacing x .200 (5.08) Row Spacing

.160 4.06 .330[8.38] POINT OF CARD SLOT CONTACT .370 9.4 .150 [3.81]