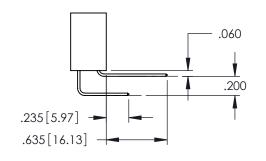

345/395 SERIES CARD EDGE CONNECTOR CONTACT CODE 555,556,558,559,560 DIMENSIONS

YOUR CONNECTION TO QUALITY & SERVICE

ACAD REFERENCE NO. 345-ENG-MASTER DATE:MAY.16/2017 DRAWN: R.STA.MONICA 1:1 SHEET 2 OF 2