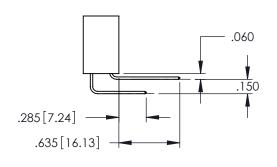

345/395 SERIES CARD EDGE CONNECTOR CONTACT CODE 555,556,558,559,560 DIMENSIONS

YOUR CONNECTION TO QUALITY & SERVICE

ACAD REFERENCE NO. 345-ENG-MASTER DATE:MAY.16/2017 DRAWN: R.STA.MONICA 1:1 SHEET 2 OF 2