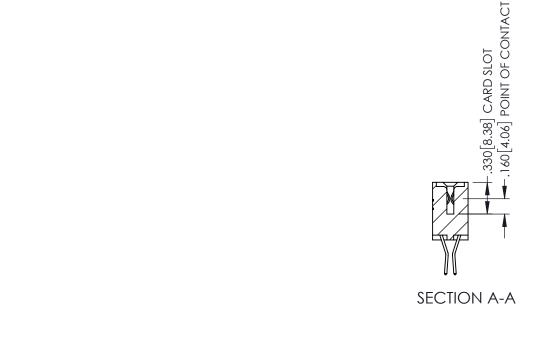

345/395 SERIES CARD EDGE CONNECTOR CONTACT CODE 555,556,558,559,560 DIMENSIONS

YOUR CONNECTION TO QUALITY & SERVICE

ACAD REFERENCE NO. 345-ENG-MASTER DATE:MAY.16/2017 DRAWN: R.STA.MONICA 1:1 SHEET 2 OF 2