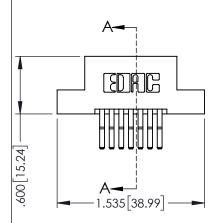

| PART NUMBER: 345-014-560-208 |                  |                                                                                                                                                                                                 | DRAWN: I | r.sta.monica  |
|------------------------------|------------------|-------------------------------------------------------------------------------------------------------------------------------------------------------------------------------------------------|----------|---------------|
|                              |                  |                                                                                                                                                                                                 | CHECKED: |               |
| SNAG                         |                  | THESE DRAWINGS AND SPECIFICATIONS ARE THE PROPERTY OF EDAC INC.,AND SHALL NOT BE REPRODUCED,OR COPIED OR USED AS THE BASIS FOR THE MANUFACTURE OR SALE OF APPARATUS WITHOUT WRITTEN PERMISSION. | SCALE:   | 1:1           |
|                              | TORONTO, ONTARIO |                                                                                                                                                                                                 | DRAWING  | NUMBER        |
| YOUR CONNECTION TO           | 0711171071       |                                                                                                                                                                                                 | 34       | 15-ENG-MASTER |
|                              |                  |                                                                                                                                                                                                 |          |               |

345/395 SERIES CARD EDGE CONNECTOR

**Contact Code 558** 

Contact Code 559

**Contact Code 560** 

INSULATOR MATERIAL: THERMOPLASTIC POLYESTER, UL 94V-0

DAP MATERIAL AVAILABLE UPON REQUEST

CONTACT MATERIAL; COPPER ALLOY CONTACT PLATING: GOLD ON THE MATING AREA, TIN PLATING ON THE CONTACT TAILS, NICKEL UNDERPLATE