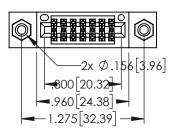

ACAD REFERENCE NO. 345-ENG-MASTER

DATE:MAY.16/2017

SHEET 1 OF 2

1

- INSULATOR MATERIAL: THERMOPLASTIC PBT BLACK, UL 94V-0
- CONTACT MATERIAL; COPPER TIN ALLOY CONTACT PLATING: GOLD ON THE MATING AREA, TIN PLATING ON THE CONTACT TAILS, NICKEL UNDERPLATE

| PART NUMBER: 345-014-560-208 |                  |                                                                                                                                                                                                 | DRAWN: I | r.sta.monica  |
|------------------------------|------------------|-------------------------------------------------------------------------------------------------------------------------------------------------------------------------------------------------|----------|---------------|
|                              |                  |                                                                                                                                                                                                 | CHECKED: |               |
| SNAG                         |                  | THESE DRAWINGS AND SPECIFICATIONS ARE THE PROPERTY OF EDAC INC.,AND SHALL NOT BE REPRODUCED,OR COPIED OR USED AS THE BASIS FOR THE MANUFACTURE OR SALE OF APPARATUS WITHOUT WRITTEN PERMISSION. | SCALE:   | 1:1           |
|                              | TORONTO, ONTARIO |                                                                                                                                                                                                 | DRAWING  | NUMBER        |
| YOUR CONNECTION TO           | 0711171071       |                                                                                                                                                                                                 | 34       | 15-ENG-MASTER |
|                              |                  |                                                                                                                                                                                                 |          |               |