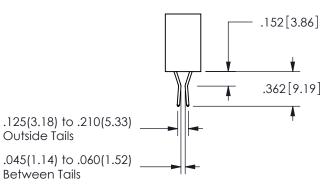

SECTION A A

ISSUE NUMBER ORIGINAL

1

**Contact Code 558** 

Contact Code 559

**Contact Code 560** 

INSULATOR MATERIAL: THERMOPLASTIC POLYESTER, UL 94V-0 DAP MATERIAL AVAILABLE UPON REQUEST

CONTACT MATERIAL; COPPER ALLOY CONTACT PLATING: GOLD ON THE MATING AREA, TIN PLATING ON THE CONTACT TAILS, NICKEL UNDERPLATE

## 345/395 SERIES CARD EDGE CONNECTOR CONTACT CODE 555,556,558,559,560 DIMENSIONS

YOUR CONNECTION TO QUALITY & SERVICE

**EDAC INC** TORONTO, ONTARIO CANADA

THESE DRAWINGS AND SPECIFICATIONS ARE THE PROPERTY OF EDAC INC.,AND SHALL NOT BE REPRODUCED, OR COPIED OR USED AS THE BASIS FOR THE MANUFACTURE OR SALE OF APPARATUS WITHOUT WRITTEN PERMISSION.