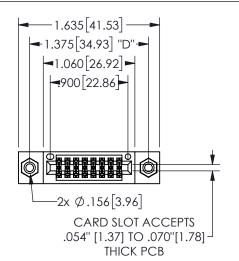

## 345/395 SERIES CARD EDGE CONNECTOR PART NUMBER: 345-016-523-208

YOUR CONNECTION TO QUALITY & SERVICE

**EDAC INC** TORONTO, ONTARIO CANADA

THESE DRAWINGS AND SPECIFICATIONS ARE THE PROPERTY OF EDAC INC.,AND SHALL NOT BE REPRODUCED, OR COPIED OR USED AS THE BASIS FOR THE MANUFACTURE OR SALE OF APPARATUS WITHOUT WRITTEN PERMISSION.

THIS IS A C.A.D. GENERATED DRAWING DO NOT MAKE MANUAL REVISIONS TO MASTER.

ISSUE NUMBER

ORIGINAL

1

**Contact Dimensions:** 523-P.C. Tail .025 Sq.(0.64 Sq.) - Tail LG=.390(9.91) .100 (2.54) Contact Spacing x .200 (5.08) Row Spacing

.160 4.06 .330[8.38] POINT OF CARD SLOT CONTACT .370 9.4