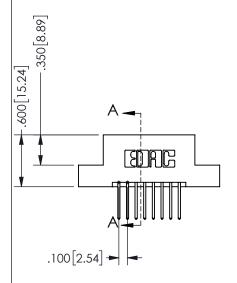

## 345/395 SERIES CARD EDGE CONNECTOR PART NUMBER: 345-016-523-208

YOUR CONNECTION TO QUALITY & SERVICE

**EDAC INC** TORONTO, ONTARIO CANADA

THESE DRAWINGS AND SPECIFICATIONS ARE THE PROPERTY OF EDAC INC.,AND SHALL NOT BE REPRODUCED, OR COPIED OR USED AS THE BASIS FOR THE MANUFACTURE OR SALE OF APPARATUS WITHOUT WRITTEN PERMISSION.

| 3LCTION A-A         |     |                  |       |
|---------------------|-----|------------------|-------|
| ACAD REFERENCE NO.  |     | 345-ENG-MASTER   |       |
| DRAWN: R.STA.MONICA |     | DATE:MAY.16/2017 |       |
| CHECKED:            |     | DATE:            |       |
| SCALE:              | NTS | SHEET            | OF 2  |
| DRAWING NUMBER      |     |                  | ISSUE |
| 345-ENG-MASTER      |     |                  | 1     |