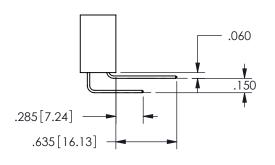

## 345/395 SERIES CARD EDGE CONNECTOR CONTACT CODE 555,556,558,559,560 DIMENSIONS

YOUR CONNECTION TO QUALITY & SERVICE

**EDAC INC** TORONTO, ONTARIO CANADA

THESE DRAWINGS AND SPECIFICATIONS ARE THE PROPERTY OF EDAC INC.,AND SHALL NOT BE REPRODUCED, OR COPIED OR USED AS THE BASIS FOR THE MANUFACTURE OR SALE OF APPARATUS WITHOUT WRITTEN PERMISSION.

SECTION A A

ISSUE NUMBER ORIGINAL

1

**Contact Code 558** 

Contact Code 559

**Contact Code 560** 

INSULATOR MATERIAL: THERMOPLASTIC POLYESTER, UL 94V-0 DAP MATERIAL AVAILABLE UPON REQUEST

CONTACT MATERIAL; COPPER ALLOY CONTACT PLATING: GOLD ON THE MATING AREA, TIN PLATING ON THE CONTACT TAILS, NICKEL UNDERPLATE