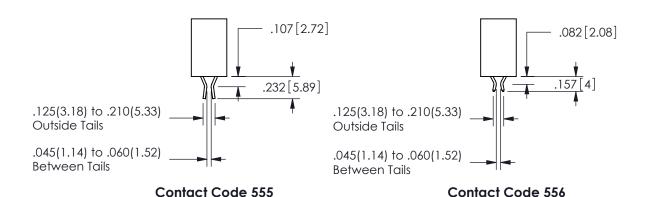

## 345/395 SERIES CARD EDGE CONNECTOR CONTACT CODE 555,556,558,559,560 DIMENSIONS

YOUR CONNECTION TO QUALITY & SERVICE

**EDAC INC** TORONTO, ONTARIO CANADA

THESE DRAWINGS AND SPECIFICATIONS ARE THE PROPERTY OF EDAC INC.,AND SHALL NOT BE REPRODUCED, OR COPIED OR USED AS THE BASIS FOR THE MANUFACTURE OR SALE OF APPARATUS WITHOUT WRITTEN PERMISSION.

SECTION A A

ISSUE NUMBER ORIGINAL

1

**Contact Code 558** 

Contact Code 559

**Contact Code 560** 

INSULATOR MATERIAL: THERMOPLASTIC POLYESTER, UL 94V-0 DAP MATERIAL AVAILABLE UPON REQUEST

CONTACT MATERIAL; COPPER ALLOY CONTACT PLATING: GOLD ON THE MATING AREA, TIN PLATING ON THE CONTACT TAILS, NICKEL UNDERPLATE