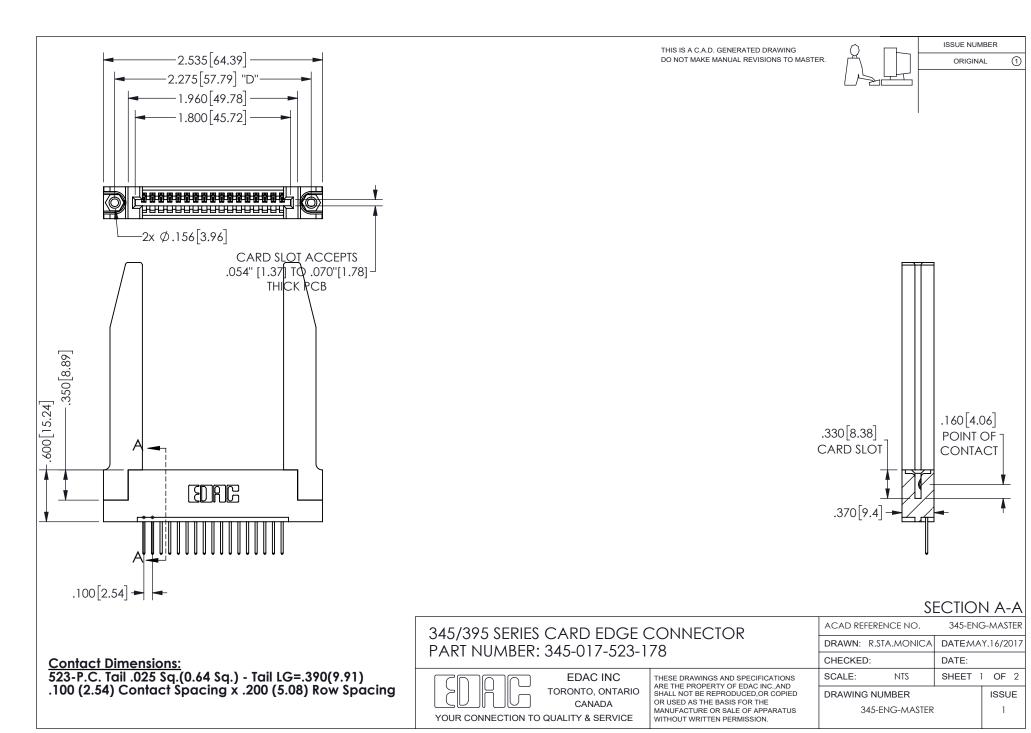

ISSUE NUMBER ORIGINAL

1

**Contact Code 558** 

Contact Code 559

Contact Code 560

INSULATOR MATERIAL: THERMOPLASTIC POLYESTER, UL 94V-0

DAP MATERIAL AVAILABLE UPON REQUEST

CONTACT MATERIAL; COPPER ALLOY

CONTACT PLATING: GOLD ON THE MATING AREA, TIN PLATING ON THE CONTACT TAILS, NICKEL UNDERPLATE

## 345/395 SERIES CARD EDGE CONNECTOR CONTACT CODE 555,556,558,559,560 DIMENSIONS

YOUR CONNECTION TO QUALITY & SERVICE

**EDAC INC** TORONTO, ONTARIO CANADA

THESE DRAWINGS AND SPECIFICATIONS ARE THE PROPERTY OF EDAC INC.,AND SHALL NOT BE REPRODUCED, OR COPIED OR USED AS THE BASIS FOR THE MANUFACTURE OR SALE OF APPARATUS WITHOUT WRITTEN PERMISSION.