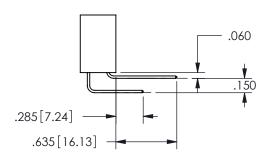

SECTION A\_A

.160 4.06 .330[8.38] POINT OF CARD SLOT CONTACT .370 [9.4]

ISSUE NUMBER ORIGINAL

1

**Contact Code 558** 

Contact Code 559

**Contact Code 560** 

INSULATOR MATERIAL: THERMOPLASTIC POLYESTER, UL 94V-0 DAP MATERIAL AVAILABLE UPON REQUEST

## 345/395 SERIES CARD EDGE CONNECTOR CONTACT CODE 555,556,558,559,560 DIMENSIONS

YOUR CONNECTION TO QUALITY & SERVICE

**EDAC INC** TORONTO, ONTARIO CANADA

THESE DRAWINGS AND SPECIFICATIONS ARE THE PROPERTY OF EDAC INC.,AND SHALL NOT BE REPRODUCED, OR COPIED OR USED AS THE BASIS FOR THE MANUFACTURE OR SALE OF APPARATUS WITHOUT WRITTEN PERMISSION.