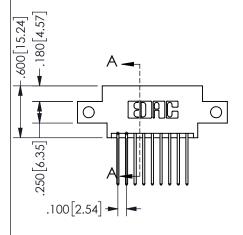

345/395 SERIES CARD EDGE CONNECTOR PART NUMBER: 345-018-540-812

YOUR CONNECTION TO QUALITY & SERVICE

**EDAC INC** TORONTO, ONTARIO CANADA

THESE DRAWINGS AND SPECIFICATIONS ARE THE PROPERTY OF EDAC INC.,AND SHALL NOT BE REPRODUCED, OR COPIED OR USED AS THE BASIS FOR THE MANUFACTURE OR SALE OF APPARATUS WITHOUT WRITTEN PERMISSION.

THIS IS A C.A.D. GENERATED DRAWING DO NOT MAKE MANUAL REVISIONS TO MASTER.

ISSUE NUMBER

ORIGINAL

1

<u>Contact Dimensions:</u>
540-Wire Wrap .025 Sq.(0.64 Sq.) - Tail LG=.560(14.22)
.100 (2.54) Contact Spacing x .200 (5.08) Row Spacing