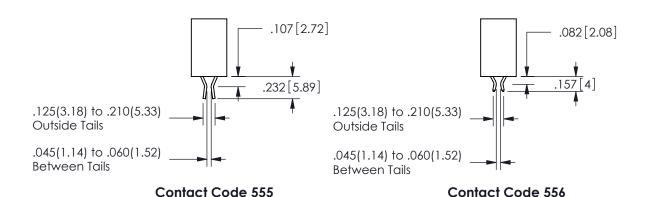

## 345/395 SERIES CARD EDGE CONNECTOR CONTACT CODE 555,556,558,559,560 DIMENSIONS

YOUR CONNECTION TO QUALITY & SERVICE

**EDAC INC** TORONTO, ONTARIO CANADA

THESE DRAWINGS AND SPECIFICATIONS ARE THE PROPERTY OF EDAC INC.,AND SHALL NOT BE REPRODUCED, OR COPIED OR USED AS THE BASIS FOR THE MANUFACTURE OR SALE OF APPARATUS WITHOUT WRITTEN PERMISSION.

SECTION A\_A

.160 4.06 .330[8.38] POINT OF CARD SLOT CONTACT .370 [9.4]

ISSUE NUMBER ORIGINAL

1

**Contact Code 558** 

Contact Code 559

**Contact Code 560** 

INSULATOR MATERIAL: THERMOPLASTIC POLYESTER, UL 94V-0 DAP MATERIAL AVAILABLE UPON REQUEST

CONTACT MATERIAL; COPPER ALLOY CONTACT PLATING: GOLD ON THE MATING AREA, TIN PLATING ON THE CONTACT TAILS, NICKEL UNDERPLATE