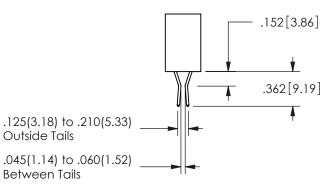

THIS IS A C.A.D. GENERATED DRAWING DO NOT MAKE MANUAL REVISIONS TO MASTER.

ISSUE NUMBER

ORIGINAL

1

<u>Contact Dimensions:</u>
540-Wire Wrap .025 Sq.(0.64 Sq.) - Tail LG=.560(14.22)
.100 (2.54) Contact Spacing x .200 (5.08) Row Spacing