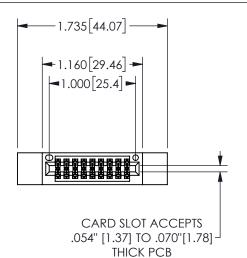

345/395 SERIES CARD EDGE CONNECTOR PART NUMBER: 345-018-540-812

YOUR CONNECTION TO QUALITY & SERVICE

**EDAC INC** TORONTO, ONTARIO CANADA

THESE DRAWINGS AND SPECIFICATIONS ARE THE PROPERTY OF EDAC INC.,AND SHALL NOT BE REPRODUCED, OR COPIED OR USED AS THE BASIS FOR THE MANUFACTURE OR SALE OF APPARATUS WITHOUT WRITTEN PERMISSION.

THIS IS A C.A.D. GENERATED DRAWING DO NOT MAKE MANUAL REVISIONS TO MASTER.

ISSUE NUMBER

ORIGINAL

1

<u>Contact Dimensions:</u>
540-Wire Wrap .025 Sq.(0.64 Sq.) - Tail LG=.560(14.22)
.100 (2.54) Contact Spacing x .200 (5.08) Row Spacing