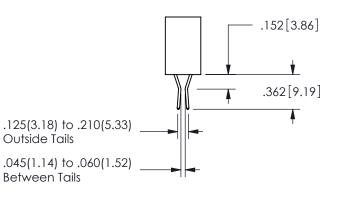

## <u>Contact Dimensions:</u> 555-Extender Board Bend (Code 500 Contacts) See Sheet 2 for Contact Code 555, 556, 558, 559, 560 **Dimensions**

.160 4.06 .330[8.38] POINT OF CARD SLOT CONTACT .370 9.4

## SECTION A-A

345/395 SERIES CARD EDGE CONNECTOR PART NUMBER: 345-020-555-804

**EDAC INC** TORONTO, ONTARIO CANADA

THESE DRAWINGS AND SPECIFICATIONS ARE THE PROPERTY OF EDAC INC.,AND SHALL NOT BE REPRODUCED, OR COPIED OR USED AS THE BASIS FOR THE MANUFACTURE OR SALE OF APPARATUS WITHOUT WRITTEN PERMISSION.