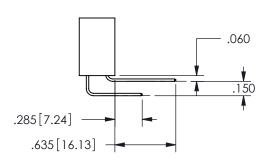

## <u>Contact Dimensions:</u> 555-Extender Board Bend (Code 500 Contacts) See Sheet 2 for Contact Code 555, 556, 558, 559, 560 **Dimensions**

.160 4.06 .330[8.38] POINT OF CARD SLOT CONTACT .370 9.4