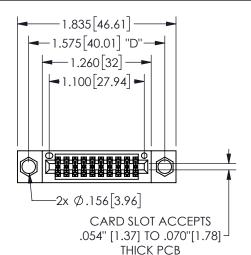

## SECTION A-A

345/395 SERIES CARD EDGE CONNECTOR PART NUMBER: 345-020-555-804

**EDAC INC** TORONTO, ONTARIO CANADA

THESE DRAWINGS AND SPECIFICATIONS ARE THE PROPERTY OF EDAC INC.,AND SHALL NOT BE REPRODUCED, OR COPIED OR USED AS THE BASIS FOR THE MANUFACTURE OR SALE OF APPARATUS WITHOUT WRITTEN PERMISSION.

| ACAD REFERENCE NO.  | 345-ENG-MASTER   |
|---------------------|------------------|
| DRAWN: R.STA.MONICA | DATE:MAY.16/2017 |
| CHECKED:            | DATE:            |
| SCALE: NTS          | SHEET 1 OF 2     |
| DRAWING NUMBER      | ISSUE            |
| 345-ENG-MASTER      | 1                |
|                     |                  |