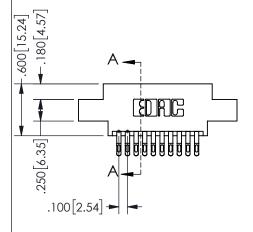

ISSUE NUMBER ORIGINAL

1

**Contact Code 558** 

Contact Code 559

**Contact Code 560** 

INSULATOR MATERIAL: THERMOPLASTIC POLYESTER, UL 94V-0 DAP MATERIAL AVAILABLE UPON REQUEST

CONTACT MATERIAL; COPPER ALLOY CONTACT PLATING: GOLD ON THE MATING AREA, TIN PLATING ON THE CONTACT TAILS, NICKEL UNDERPLATE

345/395 SERIES CARD EDGE CONNECTOR CONTACT CODE 555,556,558,559,560 DIMENSIONS

YOUR CONNECTION TO QUALITY & SERVICE

**EDAC INC** TORONTO, ONTARIO CANADA

THESE DRAWINGS AND SPECIFICATIONS ARE THE PROPERTY OF EDAC INC.,AND SHALL NOT BE REPRODUCED, OR COPIED OR USED AS THE BASIS FOR THE MANUFACTURE OR SALE OF APPARATUS WITHOUT WRITTEN PERMISSION.