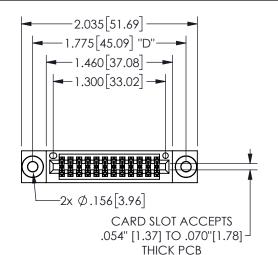

## 345/395 SERIES CARD EDGE CONNECTOR PART NUMBER: 345-024-524-803

YOUR CONNECTION TO QUALITY & SERVICE

**EDAC INC** TORONTO, ONTARIO CANADA

THESE DRAWINGS AND SPECIFICATIONS ARE THE PROPERTY OF EDAC INC.,AND SHALL NOT BE REPRODUCED, OR COPIED OR USED AS THE BASIS FOR THE MANUFACTURE OR SALE OF APPARATUS WITHOUT WRITTEN PERMISSION.

| 0.                 |               |                | , , , , , |
|--------------------|---------------|----------------|-----------|
| ACAD REFERENCE NO. |               | 345-ENG-MASTER |           |
| DRAWN:             | R.STA.MONICA  | DATEMA         | Y.16/2017 |
| CHECKED:           |               | DATE:          |           |
| SCALE:             | NTS           | SHEET          | OF 2      |
| DRAWING            | NUMBER        |                | ISSUE     |
| 3                  | 45-ENG-MASTER |                | 1         |