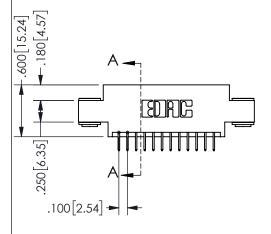

SECTION A-A

ISSUE NUMBER ORIGINAL

1

**Contact Code 558** 

Contact Code 559

**Contact Code 560** 

INSULATOR MATERIAL: THERMOPLASTIC POLYESTER, UL 94V-0 DAP MATERIAL AVAILABLE UPON REQUEST

CONTACT MATERIAL; COPPER ALLOY CONTACT PLATING: GOLD ON THE MATING AREA, TIN PLATING ON THE CONTACT TAILS, NICKEL UNDERPLATE

## 345/395 SERIES CARD EDGE CONNECTOR CONTACT CODE 555,556,558,559,560 DIMENSIONS

YOUR CONNECTION TO QUALITY & SERVICE

**EDAC INC** TORONTO, ONTARIO CANADA

THESE DRAWINGS AND SPECIFICATIONS ARE THE PROPERTY OF EDAC INC.,AND SHALL NOT BE REPRODUCED, OR COPIED OR USED AS THE BASIS FOR THE MANUFACTURE OR SALE OF APPARATUS WITHOUT WRITTEN PERMISSION.

|  | ACAD REFERENCE NO.  | 345-ENG-MASTER   |
|--|---------------------|------------------|
|  | DRAWN: R.STA.MONICA | DATE:MAY.16/2017 |
|  | CHECKED:            | DATE:            |
|  | SCALE: 1:1          | SHEET 2 OF 2     |
|  | DRAWING NUMBER      | ISSUE            |
|  | 345-ENG-MASTER      | 1                |