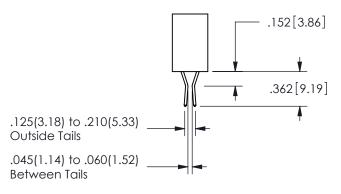

THIS IS A C.A.D. GENERATED DRAWING DO NOT MAKE MANUAL REVISIONS TO MASTER.

ISSUE NUMBER

ORIGINAL

1

**Contact Dimensions:** 524-P.C. Tail .018 Sq.(0.46 Sq.) - Tail LG=.175(4.45) .100 (2.54) Contact Spacing x .200 (5.08) Row Spacing

.160 4.06 .330[8.38] POINT OF CARD SLOT CONTACT .370 9.4