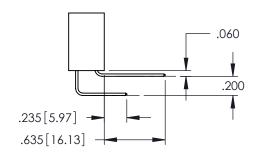

<u>Contact Dimensions:</u>
525-P.C. Tail .018 Sq.(0.46 Sq.) - Tail LG=.150(3.81)
.100 (2.54) Contact Spacing x .200 (5.08) Row Spacing

1

345/395 SERIES CARD EDGE CONNECTOR PART NUMBER: 345-024-525-808

YOUR CONNECTION TO QUALITY & SERVICE