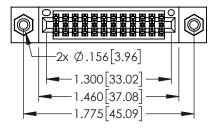

<u>Contact Dimensions:</u>
525-P.C. Tail .018 Sq.(0.46 Sq.) - Tail LG=.150(3.81)
.100 (2.54) Contact Spacing x .200 (5.08) Row Spacing

1

345/395 SERIES CARD EDGE CONNECTOR PART NUMBER: 345-024-525-808

YOUR CONNECTION TO QUALITY & SERVICE