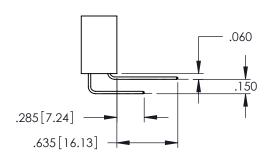

<u>Contact Dimensions:</u>
525-P.C. Tail .018 Sq.(0.46 Sq.) - Tail LG=.150(3.81)
.100 (2.54) Contact Spacing x .200 (5.08) Row Spacing

1

345/395 SERIES CARD EDGE CONNECTOR PART NUMBER: 345-024-525-808

YOUR CONNECTION TO QUALITY & SERVICE