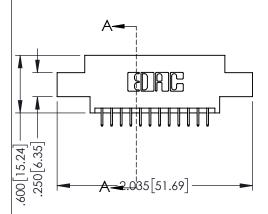

DRAWN: R.STA.MONICA

INSULATOR MATERIAL: THERMOPLASTIC PBT BLACK, UL 94V-0

CONTACT MATERIAL; COPPER TIN ALLOY

CONTACT PLATING: GOLD ON THE MATING AREA, TIN PLATING ON THE CONTACT TAILS, NICKEL UNDERPLATE

..330[8.38] CARD SLOT .160[4.06] POINT OF CONTACT