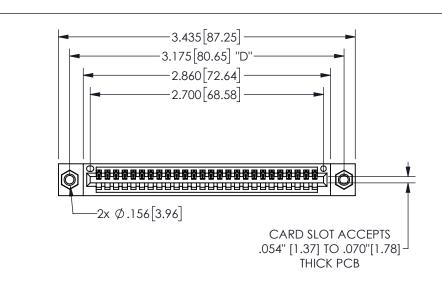

THIS IS A C.A.D. GENERATED DRAWING DO NOT MAKE MANUAL REVISIONS TO MASTER.

ISSUE NUMBER

ORIGINAL 1

.160 4.06 .330[8.38] POINT OF CARD SLOT CONTACT .370 9.4

-.350[8.89] .600[15.24] .100[2.54]

<u>Contact Dimensions:</u>
523-P.C. Tail .025 Sq.(0.64 Sq.) - Tail LG=.390(9.91)
.100 (2.54) Contact Spacing x .200 (5.08) Row Spacing

345/395 SERIES CARD EDGE CONNECTOR PART NUMBER: 345-026-523-107

YOUR CONNECTION TO QUALITY & SERVICE

**EDAC INC** TORONTO, ONTARIO CANADA

ARE THE PROPERTY OF EDAC INC.,AND SHALL NOT BE REPRODUCED, OR COPIED OR USED AS THE BASIS FOR THE MANUFACTURE OR SALE OF APPARATUS WITHOUT WRITTEN PERMISSION.