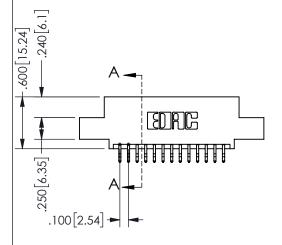

## 345/395 SERIES CARD EDGE CONNECTOR PART NUMBER: 345-026-556-504

YOUR CONNECTION TO QUALITY & SERVICE

**EDAC INC** TORONTO, ONTARIO CANADA

THESE DRAWINGS AND SPECIFICATIONS ARE THE PROPERTY OF EDAC INC.,AND SHALL NOT BE REPRODUCED, OR COPIED OR USED AS THE BASIS FOR THE MANUFACTURE OR SALE OF APPARATUS WITHOUT WRITTEN PERMISSION.

|  | 020110117171        |                   |        |  |
|--|---------------------|-------------------|--------|--|
|  | ACAD REFERENCE NO.  | 345-ENG- <i>N</i> | MASTER |  |
|  | DRAWN: R.STA.MONICA | DATE:MAY.1        | 6/2017 |  |
|  | CHECKED:            | DATE:             |        |  |
|  | SCALE: NTS          | SHEET 1           | OF 2   |  |
|  | DRAWING NUMBER      | 15                | SSUE   |  |
|  | 345-ENG-MASTER      |                   | 1      |  |

SECTION A-A

ISSUE NUMBER ORIGINAL

1

**Contact Code 558** 

Contact Code 559

**Contact Code 560** 

INSULATOR MATERIAL: THERMOPLASTIC POLYESTER, UL 94V-0 DAP MATERIAL AVAILABLE UPON REQUEST

CONTACT MATERIAL; COPPER ALLOY CONTACT PLATING: GOLD ON THE MATING AREA, TIN PLATING ON THE CONTACT TAILS, NICKEL UNDERPLATE