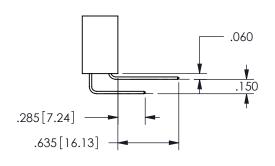

## <u>Contact Dimensions:</u> 556-Extender Board Bend (Code 520 Contacts) See Sheet 2 for Contact Code 555, 556, 558, 559, 560 **Dimensions**

.160 4.06 .330[8.38] POINT OF CARD SLOT CONTACT

345/395 SERIES CARD EDGE CONNECTOR CONTACT CODE 555,556,558,559,560 DIMENSIONS

YOUR CONNECTION TO QUALITY & SERVICE

**EDAC INC** TORONTO, ONTARIO CANADA

THESE DRAWINGS AND SPECIFICATIONS ARE THE PROPERTY OF EDAC INC.,AND SHALL NOT BE REPRODUCED, OR COPIED OR USED AS THE BASIS FOR THE MANUFACTURE OR SALE OF APPARATUS WITHOUT WRITTEN PERMISSION.

| ACAD REFERENCE NO.  | 345-ENG-MASTER   |
|---------------------|------------------|
| DRAWN: R.STA.MONICA | DATE:MAY.16/2017 |
| CHECKED:            | DATE:            |
| SCALE: 1:1          | SHEET 2 OF 2     |
| DRAWING NUMBER      | ISSUE            |
| 345-ENG-MASTER      | 1                |