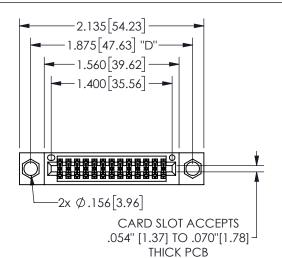

## 345/395 SERIES CARD EDGE CONNECTOR PART NUMBER: 345-026-556-504

YOUR CONNECTION TO QUALITY & SERVICE

**EDAC INC** TORONTO, ONTARIO CANADA

THESE DRAWINGS AND SPECIFICATIONS ARE THE PROPERTY OF EDAC INC.,AND SHALL NOT BE REPRODUCED, OR COPIED OR USED AS THE BASIS FOR THE MANUFACTURE OR SALE OF APPARATUS WITHOUT WRITTEN PERMISSION.

|  | 020110117171        |                   |        |  |
|--|---------------------|-------------------|--------|--|
|  | ACAD REFERENCE NO.  | 345-ENG- <i>N</i> | MASTER |  |
|  | DRAWN: R.STA.MONICA | DATE:MAY.1        | 6/2017 |  |
|  | CHECKED:            | DATE:             |        |  |
|  | SCALE: NTS          | SHEET 1           | OF 2   |  |
|  | DRAWING NUMBER      | 15                | SSUE   |  |
|  | 345-ENG-MASTER      |                   | 1      |  |