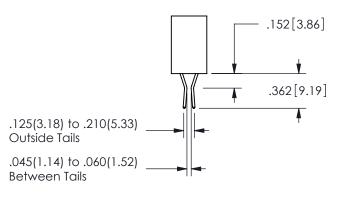

THIS IS A C.A.D. GENERATED DRAWING DO NOT MAKE MANUAL REVISIONS TO MASTER.

ISSUE NUMBER

ORIGINAL

1

<u>Contact Dimensions:</u> 544-Wire Wrap .050x.025(1.27x0.64) - Tail LG=.750(19.05) .100 (2.54) Contact Spacing x .200 (5.08) Row Spacing

CONTACT MATERIAL; COPPER ALLOY CONTACT PLATING: GOLD ON THE MATING AREA, TIN PLATING ON THE CONTACT TAILS, NICKEL UNDERPLATE

345/395 SERIES CARD EDGE CONNECTOR CONTACT CODE 555,556,558,559,560 DIMENSIONS