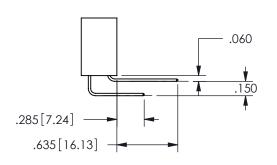

.160 4.06 .330[8.38] POINT OF CARD SLOT CONTACT .370 [9.4]

ISSUE NUMBER ORIGINAL

1

**Contact Code 558** 

Contact Code 559

**Contact Code 560** 

INSULATOR MATERIAL: THERMOPLASTIC POLYESTER, UL 94V-0

DAP MATERIAL AVAILABLE UPON REQUEST

CONTACT MATERIAL; COPPER ALLOY CONTACT PLATING: GOLD ON THE MATING AREA, TIN PLATING ON THE CONTACT TAILS, NICKEL UNDERPLATE

345/395 SERIES CARD EDGE CONNECTOR CONTACT CODE 555,556,558,559,560 DIMENSIONS