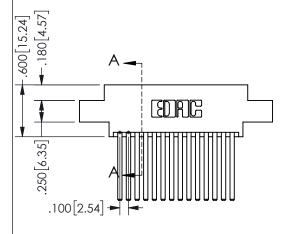

THIS IS A C.A.D. GENERATED DRAWING DO NOT MAKE MANUAL REVISIONS TO MASTER.

ISSUE NUMBER

ORIGINAL

1

<u>Contact Dimensions:</u> 544-Wire Wrap .050x.025(1.27x0.64) - Tail LG=.750(19.05) .100 (2.54) Contact Spacing x .200 (5.08) Row Spacing

|  | SECTION A-A        |               |                |           |  |
|--|--------------------|---------------|----------------|-----------|--|
|  | ACAD REFERENCE NO. |               | 345-ENG-MASTER |           |  |
|  | DRAWN:             | R.STA.MONICA  | DATEMA         | Y.16/2017 |  |
|  | CHECKED:           |               | DATE:          |           |  |
|  | SCALE:             | NTS           | SHEET          | OF 2      |  |
|  | DRAWING NUMBER     |               |                | ISSUE     |  |
|  | 3                  | 45-ENG-MASTER |                | 1         |  |
|  |                    |               |                |           |  |