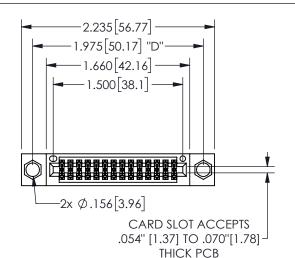

345/395 SERIES CARD EDGE CONNECTOR PART NUMBER: 345-028-544-804

YOUR CONNECTION TO QUALITY & SERVICE

**EDAC INC** TORONTO, ONTARIO CANADA

THESE DRAWINGS AND SPECIFICATIONS ARE THE PROPERTY OF EDAC INC.,AND SHALL NOT BE REPRODUCED, OR COPIED OR USED AS THE BASIS FOR THE MANUFACTURE OR SALE OF APPARATUS WITHOUT WRITTEN PERMISSION.