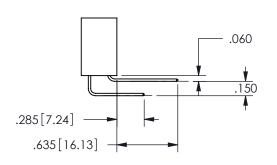

## **SECTION A-A**

ISSUE NUMBER ORIGINAL

1

**Contact Code 558** 

Contact Code 559

**Contact Code 560** 

INSULATOR MATERIAL: THERMOPLASTIC POLYESTER, UL 94V-0

DAP MATERIAL AVAILABLE UPON REQUEST

CONTACT MATERIAL; COPPER ALLOY CONTACT PLATING: GOLD ON THE MATING AREA, TIN PLATING ON THE CONTACT TAILS, NICKEL UNDERPLATE

345/395 SERIES CARD EDGE CONNECTOR CONTACT CODE 555,556,558,559,560 DIMENSIONS