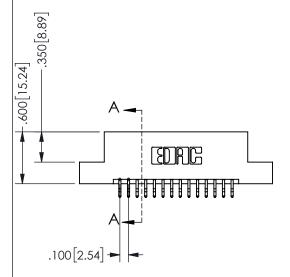

## <u>Contact Dimensions:</u> 556-Extender Board Bend (Code 520 Contacts) See Sheet 2 for Contact Code 555, 556, 558, 559, 560 **Dimensions**

345/395 SERIES CARD EDGE CONNECTOR PART NUMBER: 345-028-556-204