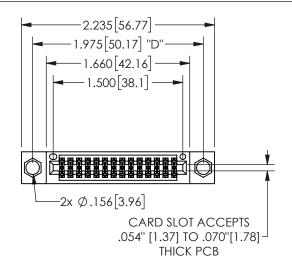

## <u>Contact Dimensions:</u> 556-Extender Board Bend (Code 520 Contacts) See Sheet 2 for Contact Code 555, 556, 558, 559, 560 **Dimensions**

345/395 SERIES CARD EDGE CONNECTOR PART NUMBER: 345-028-556-204

.160 4.06 .330[8.38] POINT OF CARD SLOT CONTACT