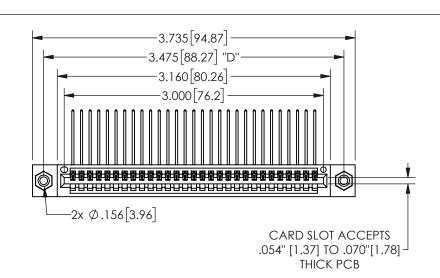

THIS IS A C.A.D. GENERATED DRAWING DO NOT MAKE MANUAL REVISIONS TO MASTER.

ISSUE NUMBER

ORIGINAL

1

.160 4.06 .330[8.38] POINT OF CARD SLOT CONTACT .370 9.4

## -.350[8.89] .600[15.24] .100[2.54]

<u>Contact Dimensions:</u>
559-90 Degree Bend (Code 541 Contacts)
See Sheet 2 for Contact Code 555, 556, 558, 559, 560 **Dimensions** 

| 345/395 SERIES CARD EDGE CONNECTOR |
|------------------------------------|
| PART NUMBER: 345-029-559-108       |