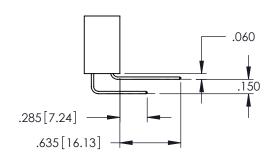

<u>Contact Dimensions:</u>
525-P.C. Tail .018 Sq.(0.46 Sq.) - Tail LG=.150(3.81)
.100 (2.54) Contact Spacing x .200 (5.08) Row Spacing

1

- INSULATOR MATERIAL: THERMOPLASTIC PBT BLACK, UL 94V-0 CONTACT MATERIAL; COPPER TIN ALLOY
- CONTACT PLATING: GOLD ON THE MATING AREA, TIN PLATING ON THE CONTACT TAILS, NICKEL UNDERPLATE

..330[8.38] CARD SLOT .160[4.06] POINT OF CONTACT

**SECTION A-A** 

.107 [2.72] .082 [2.08] .157 [4] .232 [5.89] .125(3.18) to .210(5.33) .125(3.18) to .210(5.33) Outside Tails Outside Tails .045(1.14) to .060(1.52) .045(1.14) to .060(1.52) Between Tails Between Tails **Contact Code 555 Contact Code 556** 