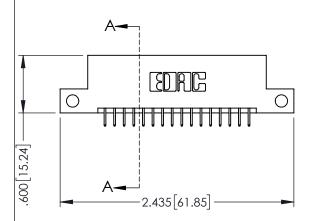

| 345/395 SERIES CARD EDGE CONNECTOR |
|------------------------------------|
| PART NUMBER: 345-032-525-212       |

| ACAD REFERENCE NO. 345-ENG-MASTER |                  |         |  |  |
|-----------------------------------|------------------|---------|--|--|
| DRAWN: R.STA.MONICA               | DATE: <b>MAY</b> | 16/2017 |  |  |
| CHECKED:                          | DATE:            |         |  |  |
| SCALE: 1:1                        | SHEET 1          | OF 2    |  |  |
| DRAWING NUMBER                    |                  | ISSUE   |  |  |
| 345-ENG-MASTER                    |                  | 1       |  |  |