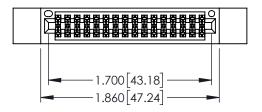

| 345/395 SERIES CARD EDGE CONNECTOR |
|------------------------------------|
| PART NUMBER: 345-032-525-212       |

| ACAD REFERENCE NO. 345-ENG-MASTER |                  |         |  |  |
|-----------------------------------|------------------|---------|--|--|
| DRAWN: R.STA.MONICA               | DATE: <b>MAY</b> | 16/2017 |  |  |
| CHECKED:                          | DATE:            |         |  |  |
| SCALE: 1:1                        | SHEET 1          | OF 2    |  |  |
| DRAWING NUMBER                    |                  | ISSUE   |  |  |
| 345-ENG-MASTER                    |                  | 1       |  |  |