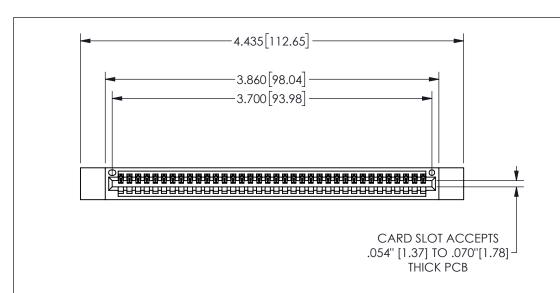

## 345/395 SERIES CARD EDGE CONNECTOR PART NUMBER: 345-036-544-412

YOUR CONNECTION TO QUALITY & SERVICE

**EDAC INC** TORONTO, ONTARIO CANADA

THESE DRAWINGS AND SPECIFICATIONS ARE THE PROPERTY OF EDAC INC.,AND SHALL NOT BE REPRODUCED,OR COPIED OR USED AS THE BASIS FOR THE MANUFACTURE OR SALE OF APPARATUS WITHOUT WRITTEN PERMISSION.

| 02011011717         |                  |
|---------------------|------------------|
| ACAD REFERENCE NO.  | 345-ENG-MASTER   |
| DRAWN: R.STA.MONICA | DATE:MAY.16/2017 |
| CHECKED:            | DATE:            |
| SCALE: NTS          | SHEET 1 OF 2     |
| DRAWING NUMBER      | ISSUE            |
| 345-ENG-MASTER      | 1                |