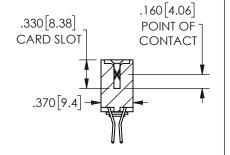

SECTION A\_A

ORIGINAL 1

ISSUE NUMBER

**Contact Code 558** 

Contact Code 559

Contact Code 560

INSULATOR MATERIAL: THERMOPLASTIC POLYESTER, UL 94V-0 DAP MATERIAL AVAILABLE UPON REQUEST

CONTACT MATERIAL; COPPER ALLOY CONTACT PLATING: GOLD ON THE MATING AREA, TIN PLATING ON THE CONTACT TAILS, NICKEL UNDERPLATE

345/395 SERIES CARD EDGE CONNECTOR CONTACT CODE 555,556,558,559,560 DIMENSIONS

YOUR CONNECTION TO QUALITY & SERVICE

**EDAC INC** TORONTO, ONTARIO CANADA

THESE DRAWINGS AND SPECIFICATIONS ARE THE PROPERTY OF EDAC INC.,AND SHALL NOT BE REPRODUCED, OR COPIED OR USED AS THE BASIS FOR THE MANUFACTURE OR SALE OF APPARATUS WITHOUT WRITTEN PERMISSION.