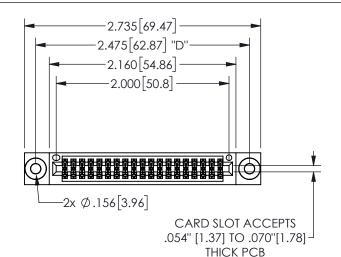

THIS IS A C.A.D. GENERATED DRAWING DO NOT MAKE MANUAL REVISIONS TO MASTER.

ISSUE NUMBER

ORIGINAL

<u>Contact Dimensions:</u>
560-Extender Board Bend (Code 523 Contacts)
See Sheet 2 for Contact Code 555, 556, 558, 559, 560 **Dimensions** 

## 345/395 SERIES CARD EDGE CONNECTOR PART NUMBER: 345-038-560-203

YOUR CONNECTION TO QUALITY & SERVICE

**EDAC INC** TORONTO, ONTARIO CANADA

THESE DRAWINGS AND SPECIFICATIONS ARE THE PROPERTY OF EDAC INC.,AND SHALL NOT BE REPRODUCED, OR COPIED OR USED AS THE BASIS FOR THE MANUFACTURE OR SALE OF APPARATUS WITHOUT WRITTEN PERMISSION.