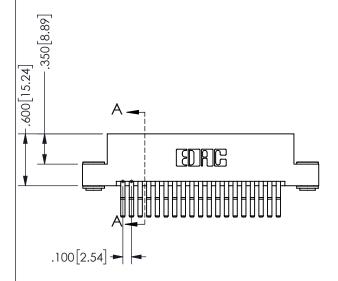

THIS IS A C.A.D. GENERATED DRAWING DO NOT MAKE MANUAL REVISIONS TO MASTER.

ISSUE NUMBER

ORIGINAL

<u>Contact Dimensions:</u>
560-Extender Board Bend (Code 523 Contacts)
See Sheet 2 for Contact Code 555, 556, 558, 559, 560 **Dimensions** 

## 345/395 SERIES CARD EDGE CONNECTOR PART NUMBER: 345-038-560-203

YOUR CONNECTION TO QUALITY & SERVICE

**EDAC INC** TORONTO, ONTARIO CANADA

THESE DRAWINGS AND SPECIFICATIONS ARE THE PROPERTY OF EDAC INC.,AND SHALL NOT BE REPRODUCED, OR COPIED OR USED AS THE BASIS FOR THE MANUFACTURE OR SALE OF APPARATUS WITHOUT WRITTEN PERMISSION.