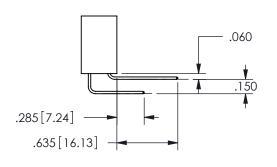

THIS IS A C.A.D. GENERATED DRAWING DO NOT MAKE MANUAL REVISIONS TO MASTER.

ISSUE NUMBER

ORIGINAL

1

.160 4.06 .330[8.38] POINT OF CARD SLOT CONTACT .370 9.4

.240[6.1] 600 15.24 250 [6.35] .100[2.54]

<u>Contact Dimensions:</u>
523-P.C. Tail .025 Sq.(0.64 Sq.) - Tail LG=.390(9.91)
.100 (2.54) Contact Spacing x .200 (5.08) Row Spacing

SECTION A-A

ISSUE NUMBER ORIGINAL

1

**Contact Code 558** 

Contact Code 559

**Contact Code 560** 

INSULATOR MATERIAL: THERMOPLASTIC POLYESTER, UL 94V-0

DAP MATERIAL AVAILABLE UPON REQUEST

CONTACT MATERIAL; COPPER ALLOY

CONTACT PLATING: GOLD ON THE MATING AREA, TIN PLATING ON THE CONTACT TAILS, NICKEL UNDERPLATE

345/395 SERIES CARD EDGE CONNECTOR CONTACT CODE 555,556,558,559,560 DIMENSIONS