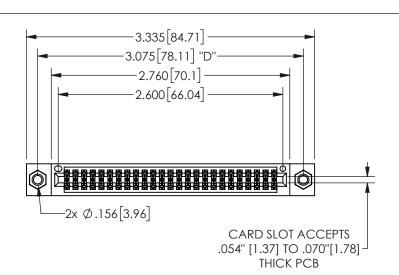

345/395 SERIES CARD EDGE CONNECTOR PART NUMBER: 345-050-523-507

YOUR CONNECTION TO QUALITY & SERVICE

**EDAC INC** TORONTO, ONTARIO CANADA

THESE DRAWINGS AND SPECIFICATIONS ARE THE PROPERTY OF EDAC INC.,AND SHALL NOT BE REPRODUCED,OR COPIED OR USED AS THE BASIS FOR THE MANUFACTURE OR SALE OF APPARATUS WITHOUT WRITTEN PERMISSION.