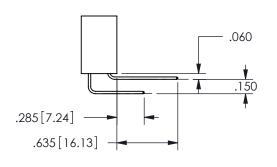

THIS IS A C.A.D. GENERATED DRAWING DO NOT MAKE MANUAL REVISIONS TO MASTER.

ISSUE NUMBER

ORIGINAL

1

.160 4.06 .330[8.38] POINT OF CARD SLOT CONTACT .370 9.4

-.180[4.57] 600 15.24 .250[6.35] .100[2.54]

<u>Contact Dimensions:</u>
560-Extender Board Bend (Code 523 Contacts)
See Sheet 2 for Contact Code 555, 556, 558, 559, 560 **Dimensions** 

SECTION A-A

ISSUE NUMBER ORIGINAL

1

**Contact Code 558** 

Contact Code 559

**Contact Code 560** 

INSULATOR MATERIAL: THERMOPLASTIC POLYESTER, UL 94V-0

DAP MATERIAL AVAILABLE UPON REQUEST

CONTACT MATERIAL; COPPER ALLOY

CONTACT PLATING: GOLD ON THE MATING AREA, TIN PLATING ON THE CONTACT TAILS, NICKEL UNDERPLATE

345/395 SERIES CARD EDGE CONNECTOR CONTACT CODE 555,556,558,559,560 DIMENSIONS