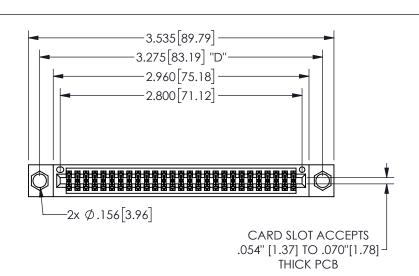

| 345/395 SERIES CARD EDGE CONNECTOR |
|------------------------------------|
| PART NUMBER: 345-054-560-804       |

YOUR CONNECTION TO QUALITY & SERVICE

**EDAC INC** TORONTO, ONTARIO CANADA

ARE THE PROPERTY OF EDAC INC.,AND SHALL NOT BE REPRODUCED, OR COPIED OR USED AS THE BASIS FOR THE MANUFACTURE OR SALE OF APPARATUS WITHOUT WRITTEN PERMISSION.

THESE DRAWINGS AND SPECIFICATIONS

| ACAD REFERENCE NO. |               | 345-ENG-MASTER |           |
|--------------------|---------------|----------------|-----------|
| DRAWN:             | R.STA.MONICA  | DATEMA         | Y.16/2017 |
| CHECKE             | D:            | DATE:          |           |
| SCALE:             | NTS           | SHEET          | OF 2      |
| DRAWING            | NUMBER        |                | ISSUE     |
| 3                  | 45-ENG-MASTER |                | 1         |