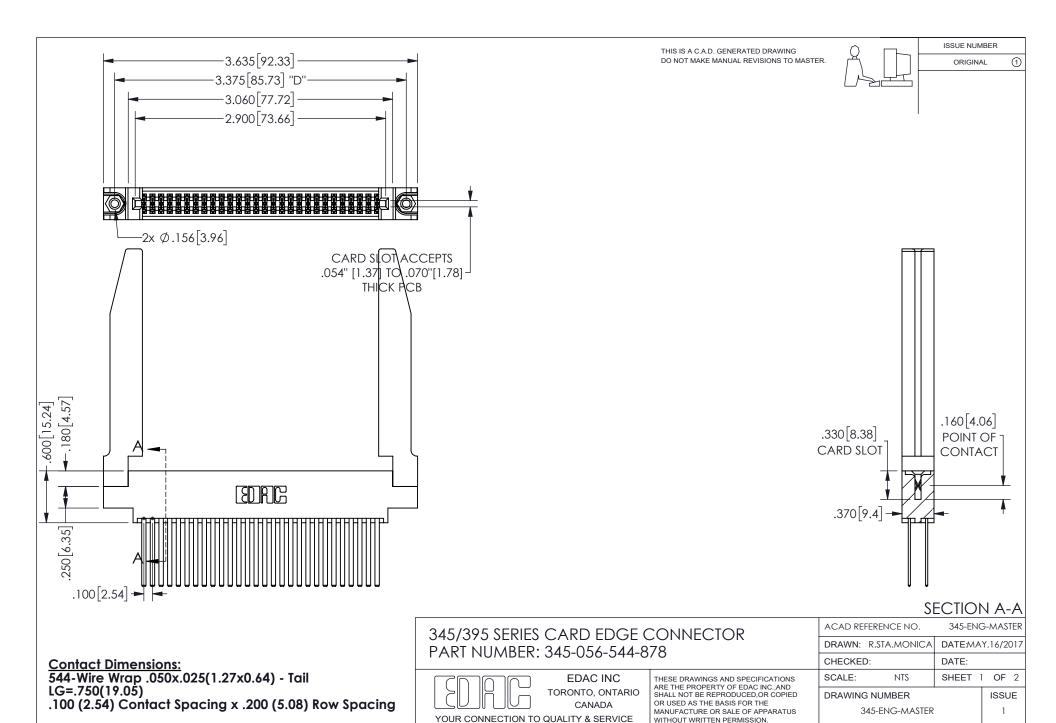

ISSUE NUMBER ORIGINAL

1

**Contact Code 558** 

Contact Code 559

Contact Code 560

INSULATOR MATERIAL: THERMOPLASTIC POLYESTER, UL 94V-0

DAP MATERIAL AVAILABLE UPON REQUEST

CONTACT MATERIAL; COPPER ALLOY

CONTACT PLATING: GOLD ON THE MATING AREA, TIN PLATING ON THE CONTACT TAILS, NICKEL UNDERPLATE

345/395 SERIES CARD EDGE CONNECTOR CONTACT CODE 555,556,558,559,560 DIMENSIONS

YOUR CONNECTION TO QUALITY & SERVICE