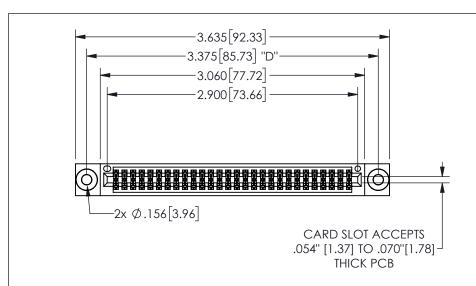

THIS IS A C.A.D. GENERATED DRAWING DO NOT MAKE MANUAL REVISIONS TO MASTER.

ISSUE NUMBER

ORIGINAL

1

.160 4.06 .330[8.38] POINT OF CARD SLOT CONTACT

## -.350[8.89] .600[15.24] .100[2.54]

<u>Contact Dimensions:</u>
556-Extender Board Bend (Code 520 Contacts)
See Sheet 2 for Contact Code 555, 556, 558, 559, 560 **Dimensions** 

| 345/395 SERIES CARD EDGE CONNECTOR |
|------------------------------------|
| PART NUMBER: 345-056-556-203       |