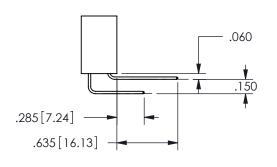

## -.350[8.89] .600[15.24] .100[2.54]

<u>Contact Dimensions:</u>
556-Extender Board Bend (Code 520 Contacts)
See Sheet 2 for Contact Code 555, 556, 558, 559, 560 **Dimensions** 

| 345/395 SERIES CARD EDGE CONNECTOR |
|------------------------------------|
| PART NUMBER: 345-056-556-203       |

SECTION A-A

ISSUE NUMBER ORIGINAL

1

**Contact Code 558** 

Contact Code 559

**Contact Code 560** 

INSULATOR MATERIAL: THERMOPLASTIC POLYESTER, UL 94V-0

DAP MATERIAL AVAILABLE UPON REQUEST

CONTACT MATERIAL; COPPER ALLOY

CONTACT PLATING: GOLD ON THE MATING AREA, TIN PLATING ON THE CONTACT TAILS, NICKEL UNDERPLATE

345/395 SERIES CARD EDGE CONNECTOR CONTACT CODE 555,556,558,559,560 DIMENSIONS