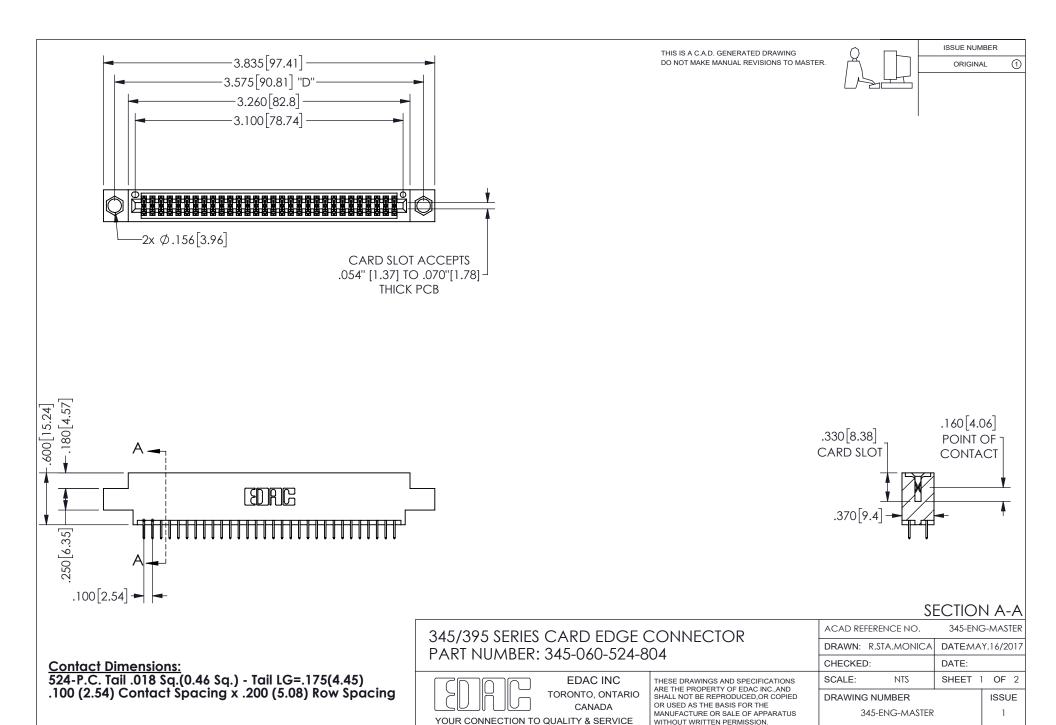

ISSUE NUMBER ORIGINAL

1

**Contact Code 558** 

Contact Code 559

Contact Code 560

INSULATOR MATERIAL: THERMOPLASTIC POLYESTER, UL 94V-0 DAP MATERIAL AVAILABLE UPON REQUEST

CONTACT MATERIAL; COPPER ALLOY

CONTACT PLATING: GOLD ON THE MATING AREA, TIN PLATING ON THE CONTACT TAILS, NICKEL UNDERPLATE

## 345/395 SERIES CARD EDGE CONNECTOR CONTACT CODE 555,556,558,559,560 DIMENSIONS

YOUR CONNECTION TO QUALITY & SERVICE

**EDAC INC** TORONTO, ONTARIO CANADA

THESE DRAWINGS AND SPECIFICATIONS ARE THE PROPERTY OF EDAC INC.,AND SHALL NOT BE REPRODUCED, OR COPIED OR USED AS THE BASIS FOR THE MANUFACTURE OR SALE OF APPARATUS WITHOUT WRITTEN PERMISSION.

| ACAD REFERENCE NO.  | 345-ENG-MASTER   |
|---------------------|------------------|
| DRAWN: R.STA.MONICA | DATE:MAY.16/2017 |
| CHECKED:            | DATE:            |
| SCALE: 1:1          | SHEET 2 OF 2     |
| DRAWING NUMBER      | ISSUE            |
| 345-ENG-MASTER      | 1                |