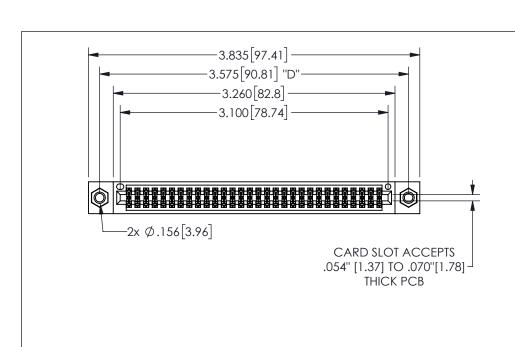

| 345/395 SERIES CARD EDGE CONNECTOR |
|------------------------------------|
| PART NUMBER: 345-060-560-507       |

**EDAC INC** TORONTO, ONTARIO CANADA

YOUR CONNECTION TO QUALITY & SERVICE

THESE DRAWINGS AND SPECIFICATIONS ARE THE PROPERTY OF EDAC INC.,AND SHALL NOT BE REPRODUCED, OR COPIED OR USED AS THE BASIS FOR THE MANUFACTURE OR SALE OF APPARATUS WITHOUT WRITTEN PERMISSION.

| ACAD REFERENCE NO. |              | 345-ENG-MASTER |           |
|--------------------|--------------|----------------|-----------|
| DRAWN:             | R.STA.MONICA | DATEMA         | Y.16/2017 |
| CHECKE             | D:           | DATE:          |           |
| SCALE:             | NTS          | SHEET          | OF 2      |
| DRAWING            | NUMBER       |                | ISSUE     |
| 345-ENG-MASTER     |              |                | 1         |