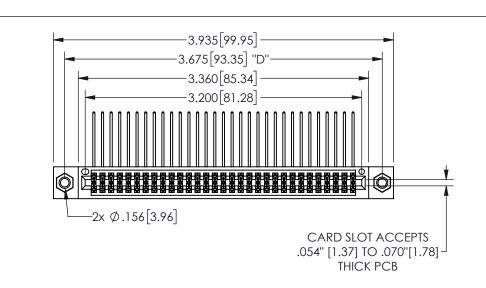

THIS IS A C.A.D. GENERATED DRAWING DO NOT MAKE MANUAL REVISIONS TO MASTER.

ISSUE NUMBER

ORIGINAL

1

.160[4.06] .330[8.38] POINT OF CARD SLOT CONTACT .370 9.4 .200 [5.08]

## .240[6.1] .600[15.24] .250[6.35] .100[2.54]

<u>Contact Dimensions:</u>
558-90 Degree Bend (Code 541 Contacts)
See Sheet 2 for Contact Code 555, 556, 558, 559, 560 **Dimensions** 

| 345/395 SERIES CARD EDGE CONNECTOR |
|------------------------------------|
| PART NUMBER: 345-062-558-507       |