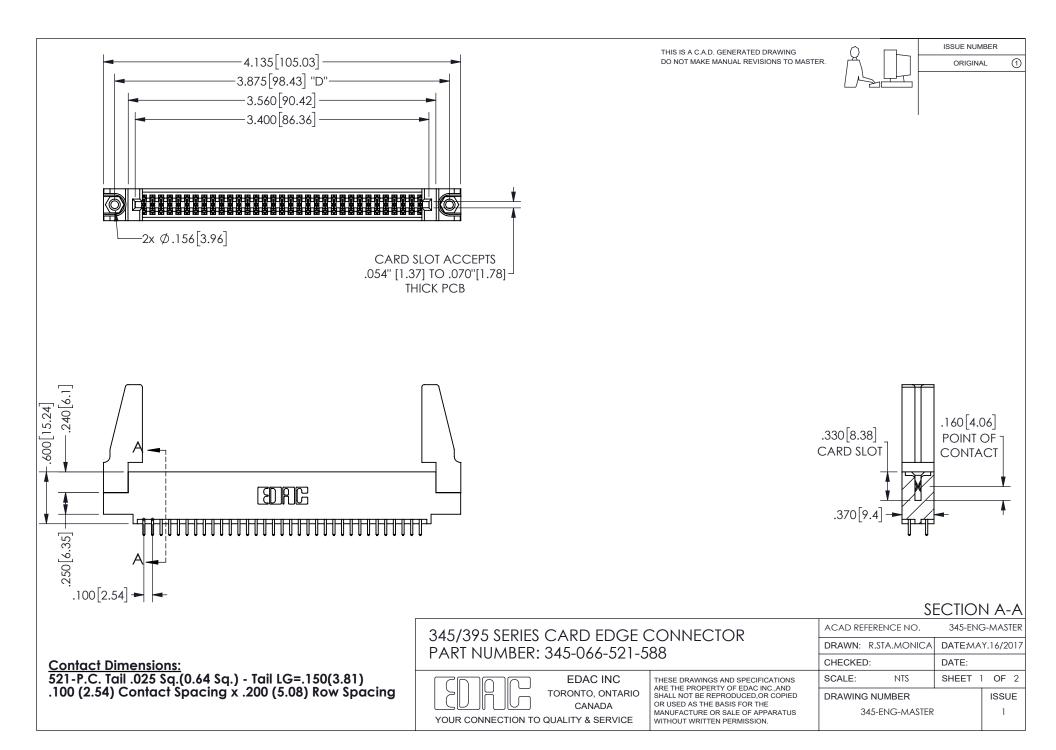

ISSUE NUMBER ORIGINAL

1

**Contact Code 558** 

Contact Code 559

Contact Code 560

INSULATOR MATERIAL: THERMOPLASTIC POLYESTER, UL 94V-0 DAP MATERIAL AVAILABLE UPON REQUEST

CONTACT MATERIAL; COPPER ALLOY

CONTACT PLATING: GOLD ON THE MATING AREA, TIN PLATING ON THE CONTACT TAILS, NICKEL UNDERPLATE

## 345/395 SERIES CARD EDGE CONNECTOR CONTACT CODE 555,556,558,559,560 DIMENSIONS

YOUR CONNECTION TO QUALITY & SERVICE

**EDAC INC** TORONTO, ONTARIO CANADA

THESE DRAWINGS AND SPECIFICATIONS ARE THE PROPERTY OF EDAC INC.,AND SHALL NOT BE REPRODUCED, OR COPIED OR USED AS THE BASIS FOR THE MANUFACTURE OR SALE OF APPARATUS WITHOUT WRITTEN PERMISSION.