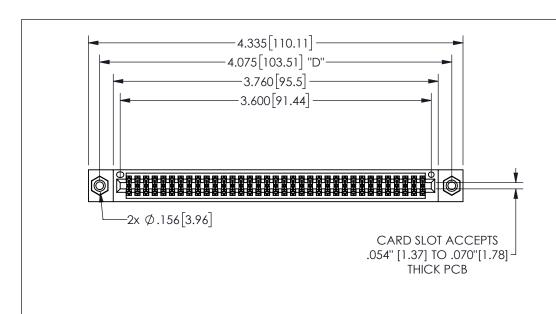

345/395 SERIES CARD EDGE CONNECTOR PART NUMBER: 345-070-540-508

**EDAC INC** TORONTO, ONTARIO CANADA

THESE DRAWINGS AND SPECIFICATIONS ARE THE PROPERTY OF EDAC INC.,AND SHALL NOT BE REPRODUCED, OR COPIED OR USED AS THE BASIS FOR THE MANUFACTURE OR SALE OF APPARATUS WITHOUT WRITTEN PERMISSION.

## 345/395 SERIES CARD EDGE CONNECTOR CONTACT CODE 555,556,558,559,560 DIMENSIONS

YOUR CONNECTION TO QUALITY & SERVICE

**EDAC INC** TORONTO, ONTARIO CANADA

THESE DRAWINGS AND SPECIFICATIONS ARE THE PROPERTY OF EDAC INC.,AND SHALL NOT BE REPRODUCED, OR COPIED OR USED AS THE BASIS FOR THE MANUFACTURE OR SALE OF APPARATUS WITHOUT WRITTEN PERMISSION.