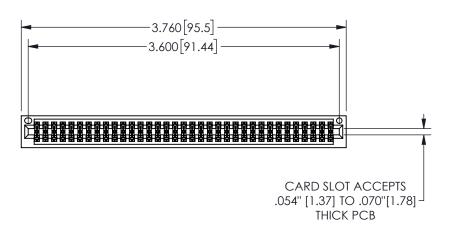

345/395 SERIES CARD EDGE CONNECTOR PART NUMBER: 345-070-541-201

YOUR CONNECTION TO QUALITY & SERVICE

**EDAC INC** TORONTO, ONTARIO CANADA

THESE DRAWINGS AND SPECIFICATIONS ARE THE PROPERTY OF EDAC INC.,AND SHALL NOT BE REPRODUCED, OR COPIED OR USED AS THE BASIS FOR THE MANUFACTURE OR SALE OF APPARATUS WITHOUT WRITTEN PERMISSION.

| ACAD REFERENCE NO. |                | 345-ENG-MASTER |           |
|--------------------|----------------|----------------|-----------|
| DRAWN:             | R.STA.MONICA   | DATEMA         | Y.16/2017 |
| CHECKED:           |                | DATE:          |           |
| SCALE:             | NTS            | SHEET          | OF 2      |
| DRAWING            | G NUMBER       |                | ISSUE     |
| 3                  | 345-ENG-MASTER |                | 1         |