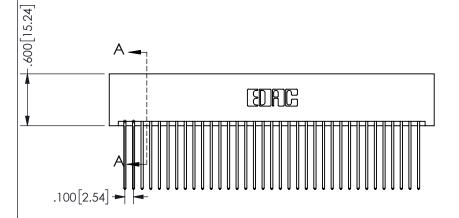

THIS IS A C.A.D. GENERATED DRAWING DO NOT MAKE MANUAL REVISIONS TO MASTER.

ISSUE NUMBER

ORIGINAL

1

Contact Dimensions: 541-Wire Wrap .025 Sq.(0.64 Sq.) - Tail LG=.750(19.05) .100 (2.54) Contact Spacing x .200 (5.08) Row Spacing

345/395 SERIES CARD EDGE CONNECTOR PART NUMBER: 345-070-541-201

YOUR CONNECTION TO QUALITY & SERVICE

**EDAC INC** TORONTO, ONTARIO CANADA

THESE DRAWINGS AND SPECIFICATIONS ARE THE PROPERTY OF EDAC INC.,AND SHALL NOT BE REPRODUCED, OR COPIED OR USED AS THE BASIS FOR THE MANUFACTURE OR SALE OF APPARATUS WITHOUT WRITTEN PERMISSION.