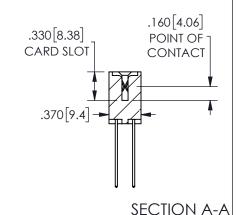

ISSUE NUMBER ORIGINAL

1

**Contact Code 558** 

Contact Code 559

Contact Code 560

INSULATOR MATERIAL: THERMOPLASTIC POLYESTER, UL 94V-0 DAP MATERIAL AVAILABLE UPON REQUEST

CONTACT MATERIAL; COPPER ALLOY

CONTACT PLATING: GOLD ON THE MATING AREA, TIN PLATING ON THE CONTACT TAILS, NICKEL UNDERPLATE

## 345/395 SERIES CARD EDGE CONNECTOR CONTACT CODE 555,556,558,559,560 DIMENSIONS

YOUR CONNECTION TO QUALITY & SERVICE

**EDAC INC** TORONTO, ONTARIO CANADA

THESE DRAWINGS AND SPECIFICATIONS ARE THE PROPERTY OF EDAC INC.,AND SHALL NOT BE REPRODUCED, OR COPIED OR USED AS THE BASIS FOR THE MANUFACTURE OR SALE OF APPARATUS WITHOUT WRITTEN PERMISSION.