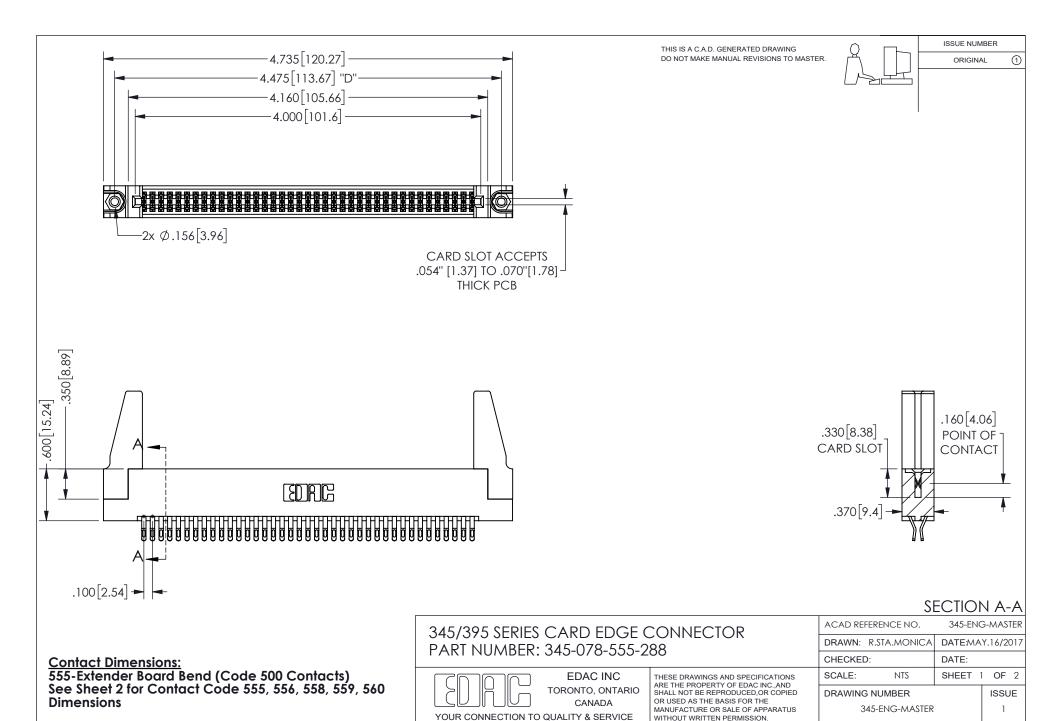

ISSUE NUMBER ORIGINAL

1

**Contact Code 558** 

Contact Code 559

Contact Code 560

INSULATOR MATERIAL: THERMOPLASTIC POLYESTER, UL 94V-0 DAP MATERIAL AVAILABLE UPON REQUEST

CONTACT MATERIAL; COPPER ALLOY

CONTACT PLATING: GOLD ON THE MATING AREA, TIN PLATING ON THE CONTACT TAILS, NICKEL UNDERPLATE

## 345/395 SERIES CARD EDGE CONNECTOR CONTACT CODE 555,556,558,559,560 DIMENSIONS

YOUR CONNECTION TO QUALITY & SERVICE

**EDAC INC** TORONTO, ONTARIO CANADA

THESE DRAWINGS AND SPECIFICATIONS ARE THE PROPERTY OF EDAC INC.,AND SHALL NOT BE REPRODUCED, OR COPIED OR USED AS THE BASIS FOR THE MANUFACTURE OR SALE OF APPARATUS WITHOUT WRITTEN PERMISSION.