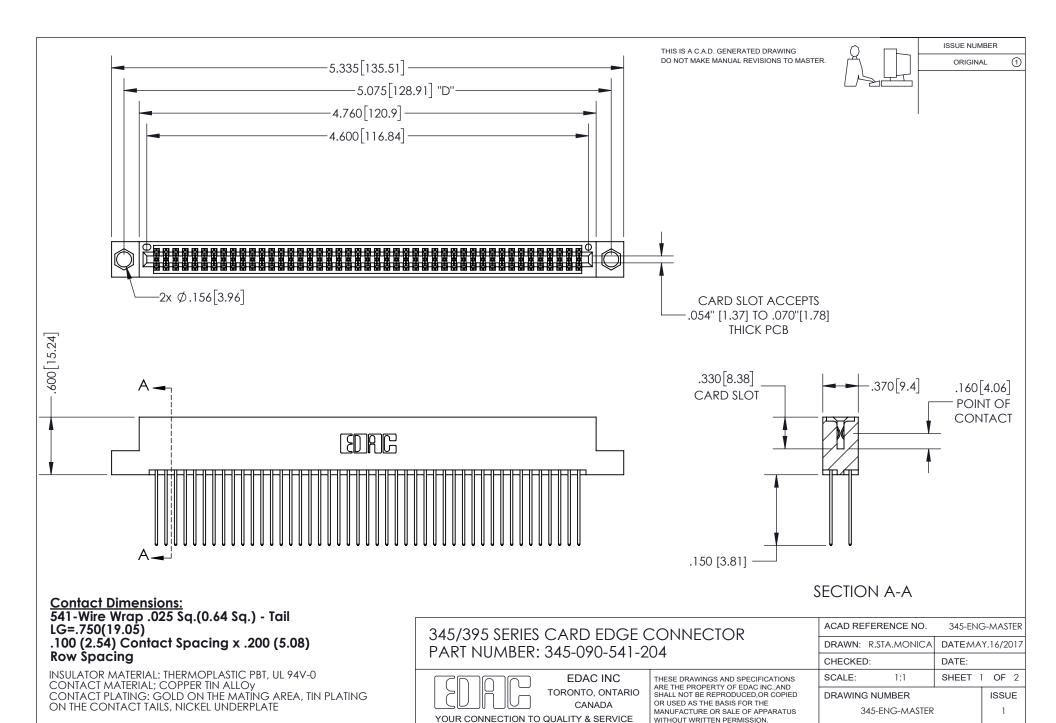

ISSUE NUMBER ORIGINAL

1

**Contact Code 558** 

**Contact Code 559** 

Contact Code 560

- INSULATOR MATERIAL: THERMOPLASTIC POLYESTER, UL 94V-0
- DAP MATERIAL AVAILABLE UPON REQUEST
- CONTACT MATERIAL; COPPER ALLOY

CONTACT PLATING: GOLD ON THE MATING AREA, TIN PLATING ON THE CONTACT TAILS, NICKEL UNDERPLATE

\*FOR ALL OTHER SPECIFICATIONS REFER TO SHEET 3\*